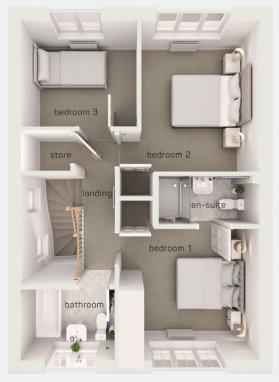

## first floor

bedroom 1 8'4" x 12'10" en-suite 8'4" x 5'6" bedroom 2 8'4" x 11'0" bedroom 3 6'9" x 7'7" bathroom 6'9" x 7'2"

bedroom 1 2.53m x 3.91m en-suite 2.53m x 1.67m bedroom 2 2.53m x 3.35m bedroom 3 2.05m x 2.3m bethroom 2.05m x 2.18m