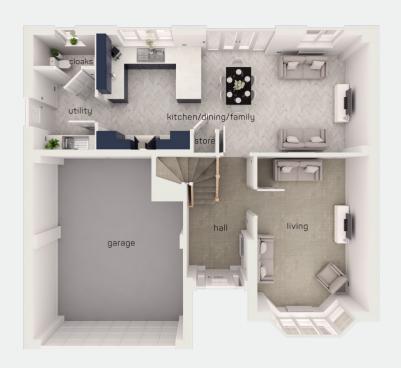

# the downham

4 bed detached with garage

On the ground floor of this executive detached home is an <u>open plan</u> kitchen diner with an island perfect for those busy mornings! The large living room gives even more space in which to spread out with a character bay window. On the first floor are four double bedrooms and a luxurious family bathroom.

### ground floor

living room 10'8" x 16'4" kitchen/dining

27'9" x 12'3"

/family media room cloaks utility

10'9" × 10'7" 6′7″ x 4′1″ 6′7″ x 6′11″

living room kitchen/dining 3.26m x 4.98m

/family media room cloaks utility

8.45m x 3.73m 3.27m x 3.23m 2.00m x 1.25m 2.00m x 2.10m