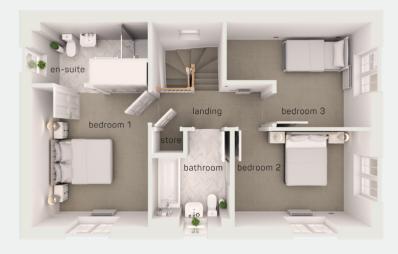

## first floor

bedroom 1 8'4" x 12'10" en-suite 8'4" x 5'6" bedroom 2 8'4" x 11'0" bedroom 3 6'9" x 7'7" bathroom 6'9" x 7'2"

bedroom 1 2.53m x 3.91m en-suite 2.53m x 1.67m bedroom 2 2.53m x 3.35m bedroom 3 2.05m x 2.3m bethroom 2.05m x 2.18m