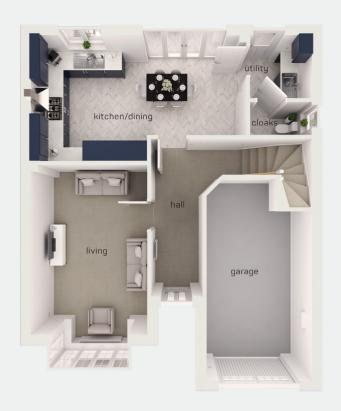

** 3 bed detached with garage







www.anwylhomes.co.uk

Anwyl Homes is a Registered Developer with the NHQB. This is a computer-generated image of the appleton, elevation treatment may vary. Room sizes are approximate, dimensions are taken from the longest room point (please consult homes advisor for measurement points). Plots may be handed and any garages may be single or double. Kitchen and bathroom layouts are indicative. These plans are correct at the time of going to press, but may be subject to change during construction. Please ensure that you check for specific plot details. 14/07/23 (standard version).



# the ascot

4 bed detached with garage

A 4 bedroom <u>defached</u> home. Key features include a separate living room, 4 double bedrooms and master bedroom with en-suite.







 $\begin{array}{lll} \text{living room} & 11'1'' \times 18'11'' \\ \text{kitchen/dining} & 20'9'' \times 12'1'' \\ \text{cloaks} & 5'11'' \times 3'2'' \\ \text{utility} & 5'11'' \times 6'1'' \\ \end{array}$ 



### first floor

bedroom 1 13'4" x 15'3" en-suite 8'9" x 3'11" bedroom 2 11'8" x 12'5" bedroom 3 13'4" x 8'2" bedroom 4 11'1" x 9'0" bathroom 7'3" x 5'7"

# the ascot

4 bed detached with garage







www.anwylhomes.co.uk

Anwyl Homes is a Registered Developer with the NHQB. This is a computer-generated image of the ascot, elevation treatment may vary. Room sizes are approximate, dimensions are taken from the longest room point (please consult homes advisor for measurement points). Plots may be handed and any garages may be single or double. Kitchen and bathroom layouts are ind