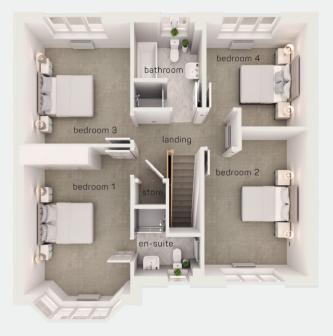

### first floor

bedroom 1 11'0" x 16'7" 6'9" x 7'4" en-suite bedroom 2 10'5" x 14'6" 11'0" x 13'4" bedroom 3 bedroom 4 10'1" x 12'2" 7'0" x 8'8" bathroom

bedroom 1 3.36m x 5.06m 2.07m x 2.22m en-suite 3.16m x 4.42m bedroom 2 3.36m x 4.06m bedroom 3 bedroom 4 3.07m x 3.70m bathroom 2.14m x 2.63m