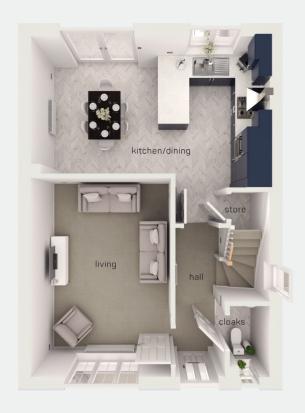

# the bretton

3 bed semi-detached

A 3 bedroom semi-detached home. <u>Perfect</u> as a family starter home or for first-time buyers. Key features include an open plan kitchen/diner and master bedroom with en-suite.

living room 12'1" x 16'8" kitchen/dining 15'4" x 10'9" cloaks 3'1" x 5'11"