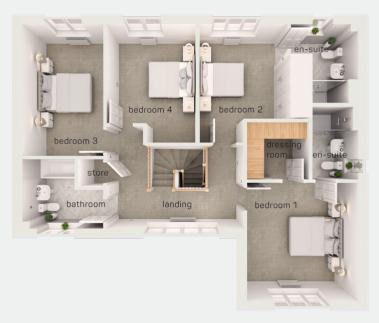

# 4 bed detached with garage

Families in search of more space will find exactly what they're looking for in the lancaster. From the expansive lounge to the four double bedrooms and integral double garage, this is a home designed with <code>spacious</code> living in mind.

### first floor

bedroom 1 11'10" x 12'8" en-suite 1 4'10" x 7'10" dressing room 6'8" x 6'3" bedroom 2 11'9" x 12'8" en-suite 2 7'2" x 8'5" bedroom 3 8'8" x 14'1" bedroom 4 9'7" x 12'8" bathroom 8'8" x 7'5"

bedroom 1 3.61m x 3.85m 1.48m x 2.38m en-suite 1 2.03m x 1.9m dressing room bedroom 2 3.58m x 3.86m 2.18m x 2.56m en-suite 2 2.64m x 4.29m bedroom 3 2.92m x 3.86m bedroom 4 bathroom 2.64m x 2.26m