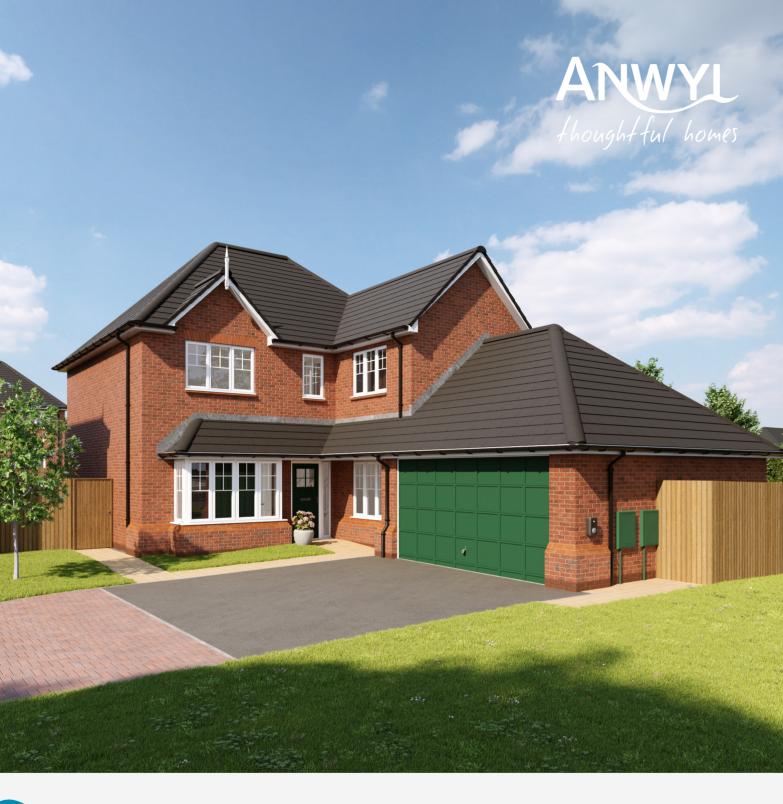

# the ascot

4 bed detached with garage

A 4 bedroom <u>defached</u> home. Key features include a separate living room, 4 double bedrooms and master bedroom with en-suite.

 $\begin{array}{lll} \text{living room} & 11'1'' \times 18'11'' \\ \text{kitchen/dining} & 20'9'' \times 12'1'' \\ \text{cloaks} & 5'11'' \times 3'2'' \\ \text{utility} & 5'11'' \times 6'1'' \\ \end{array}$ 