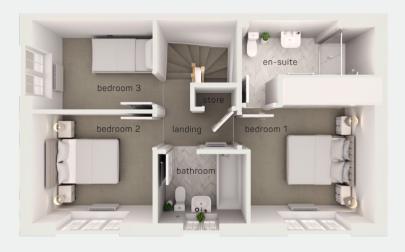

## first floor

bedroom 1 8'4" x 12'10" en-suite 8'4" x 5'6" bedroom 2 8'4" x 11'0" bedroom 3 6'9" x 7'7" bathroom 6'9" x 7'2"

bedroom 1 2.53m x 3.91m en-suite 2.53m x 1.67m bedroom 2 2.53m x 3.35m bedroom 3 2.05m x 2.3m bethroom 2.05m x 2.18m