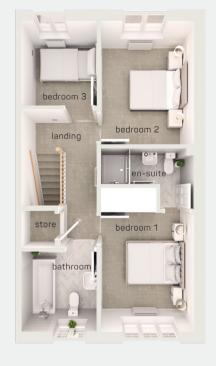

## first floor

bedroom 1 8'4" x 12'10" en-suite 8'4" x 5'6" bedroom 2 8'4" x 11'0" bedroom 3 6'9" x 7'7" bathroom 6'9" x 7'2"

bedroom 1 2.53m x 3.91m en-suite 2.53m x 1.67m bedroom 2 2.53m x 3.35m bedroom 3 2.05m x 2.3m bethroom 2.05m x 2.18m