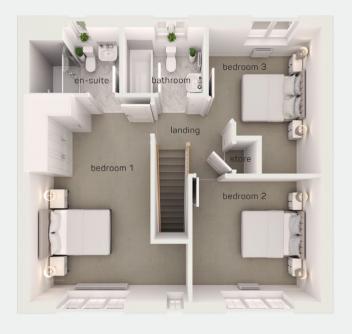

## first floor

bedroom 1 8'4" x 12'10" en-suite 8'4" x 5'6" bedroom 2 8'4" x 11'0" bedroom 3 6'9" x 7'7" bathroom 6'9" x 7'2"

bedroom 1 2.53m x 3.91m en-suite 2.53m x 1.67m bedroom 2 2.53m x 3.35m bedroom 3 2.05m x 2.3m bethroom 2.05m x 2.18m