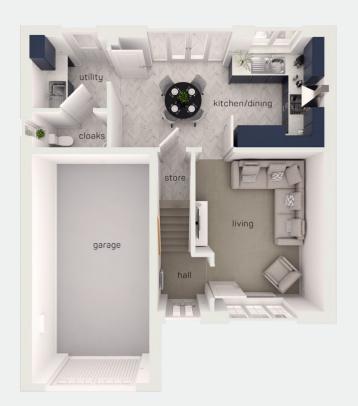

# the bretton

3 bed semi-detached

A 3 bedroom semi-detached home. <u>Perfect</u> as a family starter home or for first-time buyers. Key features include an open plan kitchen/diner and master bedroom with en-suite.

living room 12'1" x 16'8" kitchen/dining 15'4" x 10'9" cloaks 3'1" x 5'11"