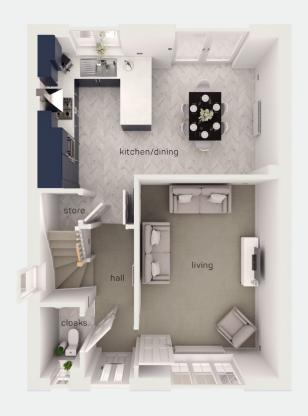

# the bretton

3 bed semi-detached

A 3 bedroom semi-detached home. <u>Perfect</u> as a family starter home or for first-time buyers. Key features include an open plan kitchen/diner and master bedroom with en-suite.

living room 12'1" x 16'8" kitchen/dining 15'4" x 10'9" cloaks 3'1" x 5'11"