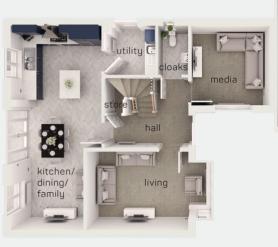

# the downham

4 bed detached with garage

On the ground floor of this executive detached home is an <u>open plan</u> kitchen diner with an island perfect for those busy mornings! The large living room gives even more space in which to spread out with a character bay window. On the first floor are four double bedrooms and a luxurious family bathroom.

### ground floor

living room 10'8" x 16'4" kitchen/dining

27'9" x 12'3"

/family media room cloaks utility

10'9" × 10'7" 6′7″ x 4′1″ 6′7″ x 6′11″

living room kitchen/dining 3.26m x 4.98m

/family media room cloaks utility

8.45m x 3.73m 3.27m x 3.23m 2.00m x 1.25m 2.00m x 2.10m