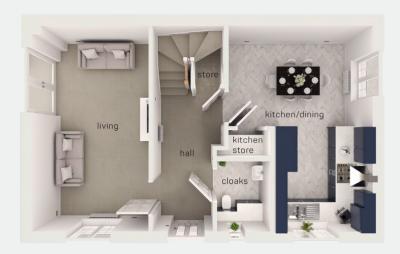

# the bretton

3 bed semi-detached

A 3 bedroom semi-detached home. <u>Perfect</u> as a family starter home or for first-time buyers. Key features include an open plan kitchen/diner and master bedroom with en-suite.

living room 12'1" x 16'8" kitchen/dining 15'4" x 10'9" cloaks 3'1" x 5'11"