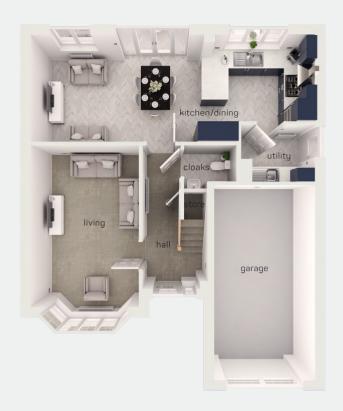

# the hartford

4 bed detached with garage

A <u>spacious</u> modern 4 bedroom detached home. Key features include feature high ceilings, separate living room, integral garage and an <u>open plan</u> kitchen diner.

living room 11'1" x 16'10" kitchen/dining 13'0" x 21'6" cloaks  $3'5'' \times 6'11''$ utilitu 6'11" x 8'6"

living room cloaks utility

3.38m x 5.13m kitchen/dining 3.96m x 6.56m 1.05m x 2.11m 2.11m x 2.58m