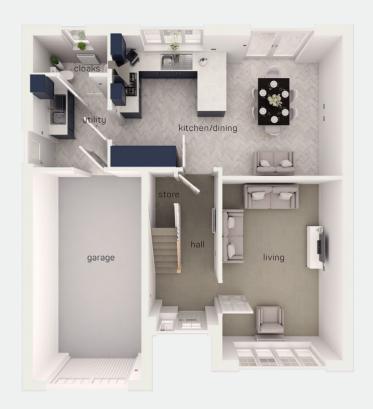

# the ascot

4 bed detached with garage

A 4 bedroom <u>defached</u> home. Key features include a separate living room, 4 double bedrooms and master bedroom with en-suite.

 $\begin{array}{lll} \text{living room} & 11'1'' \times 18'11'' \\ \text{kitchen/dining} & 20'9'' \times 12'1'' \\ \text{cloaks} & 5'11'' \times 3'2'' \\ \text{utility} & 5'11'' \times 6'1'' \\ \end{array}$ 

living room 12'1" x 16'8" kitchen/dining 15'4" x 10'9" cloaks 3'1" x 5'11"