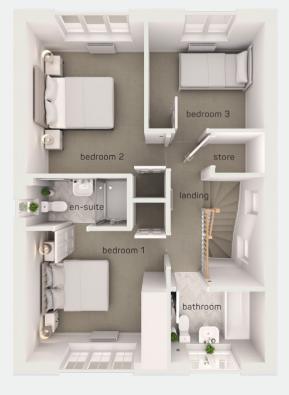

## first floor

bedroom 1 8'4" x 12'10" en-suite 8'4" x 5'6" bedroom 2 8'4" x 11'0" bedroom 3 6'9" x 7'7" bathroom 6'9" x 7'2"

bedroom 1 2.53m x 3.91m en-suite 2.53m x 1.67m bedroom 2 2.53m x 3.35m bedroom 3 2.05m x 2.3m bethroom 2.05m x 2.18m