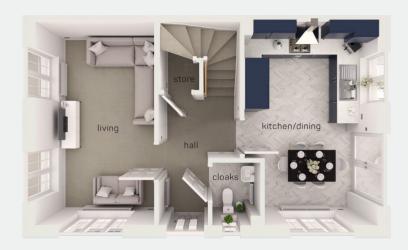

# the bretton

3 bed semi-detached

A 3 bedroom semi-detached home. <u>Perfect</u> as a family starter home or for first-time buyers. Key features include an open plan kitchen/diner and master bedroom with en-suite.

living room 12'1" x 16'8" kitchen/dining 15'4" x 10'9" cloaks 3'1" x 5'11"