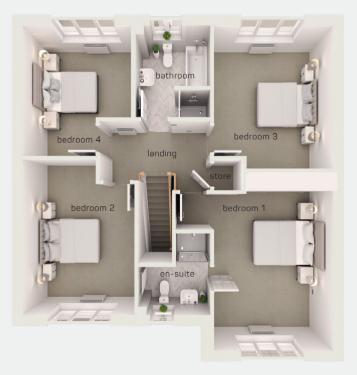

### first floor

bedroom 1 13'4" x 15'3" en-suite 8'9" x 3'11" bedroom 2 11'8" x 12'5" bedroom 3 13'4" x 8'2" bedroom 4 11'1" x 9'0" bathroom 7'3" x 5'7"