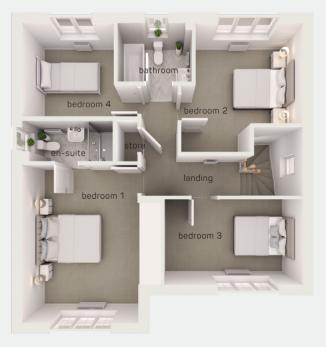

## first floor

bedroom 1 8'4" x 12'10" en-suite 8'4" x 5'6" bedroom 2 8'4" x 11'0" bedroom 3 6'9" x 7'7" bathroom 6'9" x 7'2"

bedroom 1 2.53m x 3.91m en-suite 2.53m x 1.67m bedroom 2 2.53m x 3.35m bedroom 3 2.05m x 2.3m bethroom 2.05m x 2.18m