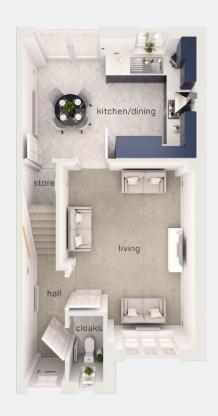

# the bretton

3 bed semi-detached

A 3 bedroom semi-detached home. <u>Perfect</u> as a family starter home or for first-time buyers. Key features include an open plan kitchen/diner and master bedroom with en-suite.

living room 12'1" x 16'8" kitchen/dining 15'4" x 10'9" cloaks 3'1" x 5'11"