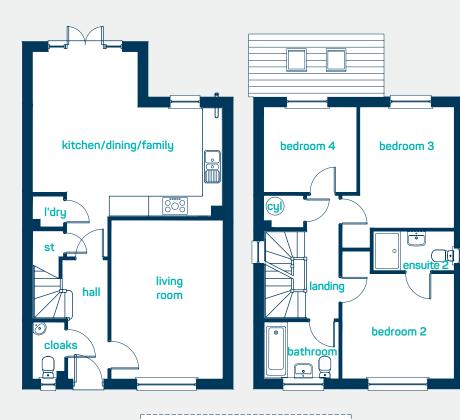

#### ground floor

kitchen/dining /family 18′10″ x 16′4″

living room cloaks

15′9″ × 11′0″ 5′7″ × 3′2″

kitchen/dining /family  $5.75m \times 4.97m$ 

living room cloaks

4.79m x 3.36m 1.71m x 0.96m

#### first floor

bedroom 2 11'1" x 10'5" en-suite 2 8' x 3'11" bedroom 3 12' x 11'1" bedroom 4 9'3" x 8'5" bathroom 7'5" x 5'7"

bedroom 2 3.39m x 3.17m en-suite 2 2.44m x 1.2m bedroom 3 3.66m x 3.39m bedroom 4 2.81m x 2.57m bathroom 2.26m x 1.71m