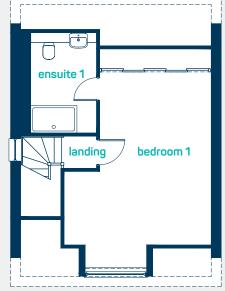

bedroom 1 21'11" x 14'7" en-suite 1 10' x 6'7"

bedroom 1 6.68m x 4.45m en-suite 1 3.05m x 2m