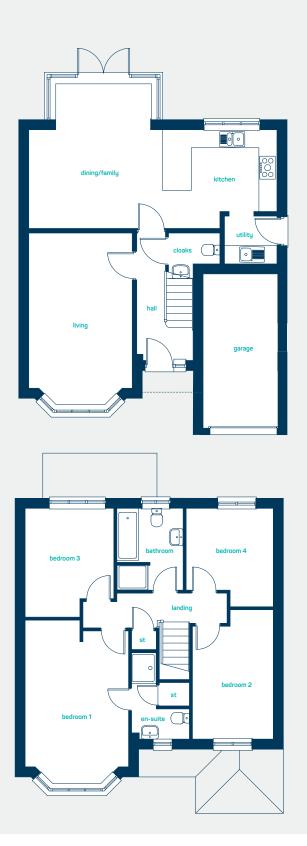

#### ground floor

| living room<br>kitchen/dining<br>cloaks<br>utility | 18' 4" x 11' 0"<br>26' 5" x 15' 5"<br>5' 6" x 3' 6"<br>5' 7" x 5' 4" |
|----------------------------------------------------|----------------------------------------------------------------------|
| living room<br>kitchen/dining<br>cloaks<br>utility | 5.59m x 3.35m<br>8.05m x 4.69m<br>1.67m x 1.08m<br>1.70m x 1.63m     |

#### first floor

Anwyl thoughtful homes

| bedroom 1 | 17' 5" x 11' 0" |
|-----------|-----------------|
| en-suite  | 9' 2" x 6' 2"   |
| bedroom 2 | 13' 9" x 8' 6"  |
| bedroom 3 | 11' 7" x 9' 5"  |
| bedroom 4 | 10' 5" x 9' 3"  |
| bathroom  | 8' 9" x 7' 0"   |
| bedroom 1 | 5.30m x 3.35m   |
| en-suite  | 2.80m x 1.87m   |
| bedroom 2 | 4.19m x 2.60m   |
| bedroom 3 | 3.52m x 2.86m   |
| bedroom 4 | 3.17m x 2.81m   |
| bathroom  | 2.68m x 2.15m   |