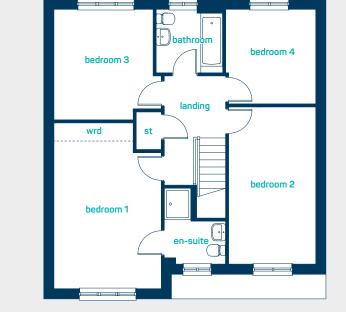

## first floor

Anwyl thoughtful homes

| bedroom 1 | 17' 5" x 11' 3" |
|-----------|-----------------|
| en-suite  | 8' 0" x 6' 4"   |
| bedroom 2 | 16' 6" x 9' 2"  |
| bedroom 3 | 11' 7" x 10' 5" |
| bedroom 4 | 9' 11" x 9' 5"  |
| bathroom  | 7' 0" x 6' 8"   |
| bedroom 1 | 5.31m x 3.43m   |
| en-suite  | 2.43m x 1.93m   |
| bedroom 2 | 5.03m x 2.79m   |
| bedroom 3 | 3.53m x 3.17m   |
| bedroom 4 | 3.02m x 2.88m   |
| bathroom  | 2.13m x 2.03m   |