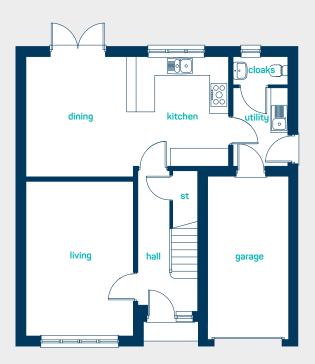

## ground floor

| living room    | 16' 3" x 11' 3" |
|----------------|-----------------|
| kitchen/dining | 21' 3" x 12' 7" |
| cloaks         | 5' 9" x 2' 11"  |
| utility        | 8' 3" x 5' 9"   |
| garage         | 17' 2" x 8' 6"  |
| living room    | 4.95m x 3.43m   |
| kitchen/dining | 6.48m x 3.85m   |
| cloaks         | 1.75m x 0.90m   |
| utility        | 2.50m x 1.75m   |
| garage         | 5.22m x 2.59m   |