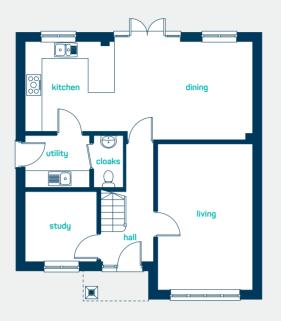

### ground floor

| kitchen/dining<br>utility<br>living room<br>study | 26'7" × 11'6"<br>7'6" × 6'1"<br>17'1" × 11'1"<br>8'4" × 8'2"     |
|---------------------------------------------------|------------------------------------------------------------------|
| kitchen/dining<br>utility<br>living room<br>study | 8.11m x 3.50m<br>2.30m x 1.85m<br>5.21m x 3.38m<br>2.55m x 2.50m |