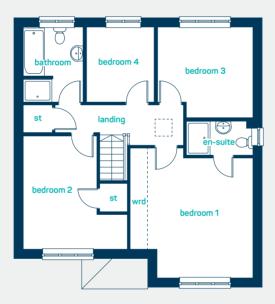

#### first floor

| bedroom 1<br>(into wardrobe)                          | 15'1" x 14'3"                                   |
|-------------------------------------------------------|-------------------------------------------------|
| en-suite                                              | 7′9″ × 3′11″                                    |
| bedroom 2                                             | 13'2" x 12'1"                                   |
| bedroom 3                                             | 11′0″ x 10′6″                                   |
| bedroom 4                                             | 8′8″ x 8′0″                                     |
| bathroom                                              | 8′8″ x 6′11″                                    |
|                                                       |                                                 |
|                                                       |                                                 |
| bedroom 1                                             | 4.58m x 4.33m                                   |
| bedroom 1<br>(into wardrobe)                          | 4.58m x 4.33m                                   |
|                                                       | 4.58m x 4.33m<br>2.35m x 1.19m                  |
| (into wardrobe)                                       |                                                 |
| (into wardrobe)<br>en-suite                           | 2.35m x 1.19m                                   |
| (into wardrobe)<br>en-suite<br>bedroom 2              | 2.35m x 1.19m<br>4.02m x 3.68m                  |
| (into wardrobe)<br>en-suite<br>bedroom 2<br>bedroom 3 | 2.35m x 1.19m<br>4.02m x 3.68m<br>3.36m x 3.20m |