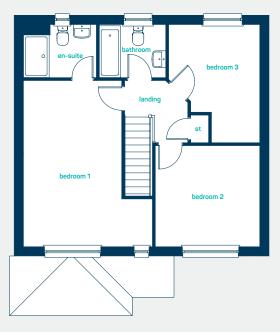

## first floor

| bedroom 1             | 17'9" x 13'9"                  |
|-----------------------|--------------------------------|
| en-suite              | 7'9" x 5'7"                    |
| bedroom 2             | 11'1" x 10'9"                  |
| bedroom 3             | 12'7" x 9'8"                   |
| bathroom              | 7'1" x 5'7"                    |
|                       |                                |
| bedroom 1             | F 10 m v 110 m                 |
| Degroon               | 5.40m x 4.18m                  |
| en-suite              | 2.35m x 1.71m                  |
| 000100111             |                                |
| en-suite              | 2.35m x 1.71m                  |
| en-suite<br>bedroom 2 | 2.35m x 1.71m<br>3.38m x 3.28m |