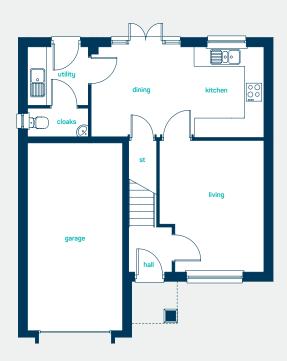

## ground floor

| kitchen/dining | 18'5" x 9'5"  |
|----------------|---------------|
| utility        | 6'5" x 6'1"   |
| living room    | 13'9" x 11'1" |
| cloaks         | 6'5" x 3'0"   |
| kitchen/dining | 5.61m x 2.87m |
| utility        | 1.95m x 1.86m |
| living room    | 4.20m x 3.38m |
| cloaks         | 1.95m x 0.92m |