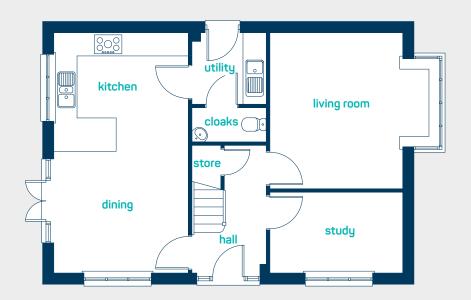

#### ground floor

kitchen-dining 21'1" x 11'9" utility room 6'5" x 6'3" living room (into bay) 14'2" x 13'9" study 11'7" x 7'1" cloaks 6'5" x 3'0"

 $\begin{array}{lll} \text{kitchen-dining} & 6.42\,\text{m} \times 3.57\text{m} \\ \text{utility room} & 1.95\,\text{m} \times 1.90\text{m} \\ \text{living room (into bay)} & 4.31\,\text{m} \times 4.18\text{m} \\ \text{study} & 3.53\,\text{m} & 2.15\text{m} \\ \text{cloaks} & 1.95\,\text{m} \times 0.92\text{m} \\ \end{array}$ 