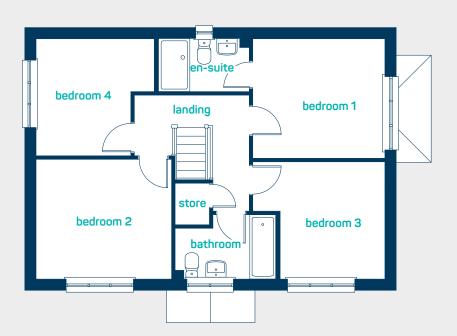

#### first floor

bedroom 1 11'7" x 10'6" en-suite 8'0" x 4'7" bedroom 2 11'11" x 10'6" bedroom 3 11'7" x 10'3" bedroom 4 10'4" x 10'3" bathroom 8'11" x 5'7"

bedroom 1 3.53m x 3.19m en-suite 2.44m x 1.40m bedroom 2 3.63m x 3.21m bedroom 3 3.53m x 3.13m bedroom 4 3.16m x 3.13m bathroom 2.71m x 1.71m