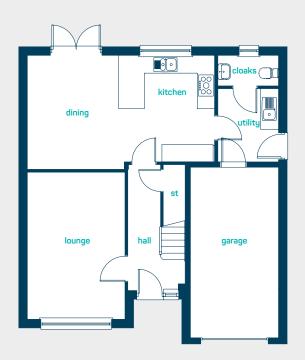

#### ground floor

kitchen/dining utility living room cloaks 21'6" x 13'0" 8'6" x 6'11" 16'10" x11'1" 6'11" x 3'5"

kitchen/dining utility living room cloaks 6.56m x 3.96m 2.58m x 2.11m 5.13m x 3.38m 2.11m x 1.05m