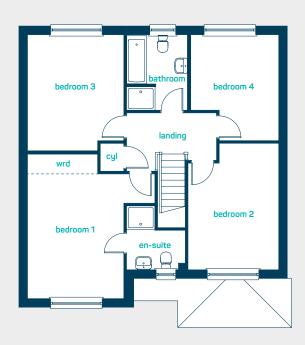

#### first floor

bedroom 1 16'7" x 11'0" en-suite 7'4" x 6'9" bedroom 2 14'6" x 10'5" bedroom 3 13'4" x 11'0" bedroom 4 12'2" x 10'1" bethroom 8'8" x 7'0"

bedroom 1 5.06m x 3.36m en-suite 2.22m x 2.07m bedroom 2 4.42m x 3.16m bedroom 3 4.06m x 3.36m bedroom 4 3.70m x 3.07m bathroom 2.63m x 2.14m