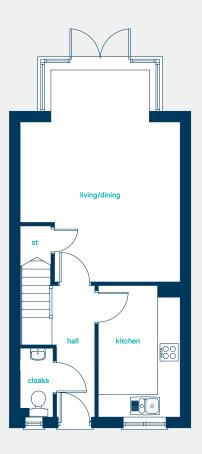

### ground floor

| living/dining | 20'2" x 14' 7" |
|---------------|----------------|
| kitchen       | 12'2" x 7' 6"  |
| cloaks        | 5'10" x 2' 11" |
| living/dining | 6.14m x 4.45m  |
| kitchen       | 3.70m x 2.28m  |
| cloaks        | 1.77m x 0.90m  |