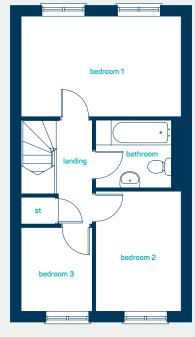

#### first floor

| bedroom 1 | 14'7" x 9' 2"  |
|-----------|----------------|
| bedroom 2 | 11'0" x 7' 10" |
| bedroom 3 | 7'8" x 6' 6"   |
| bathroom  | 7'0" x 6' 3"   |
| bedroom 1 | 4.45m x 2.80m  |
| bedroom 2 | 3.35m x 2.38m  |
| bedroom 3 | 2.33m x 1.98m  |
| bathroom  | 2.13m x 1.90m  |