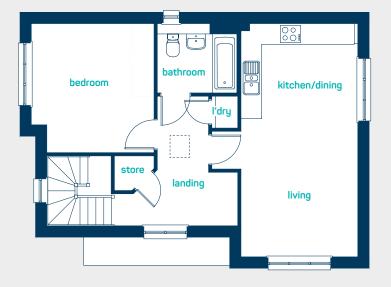

first floor apartment

#### first floor apartment

| kitchen/dining/living | 22'2" x 11'1" |
|-----------------------|---------------|
| bedroom               | 12'4" x 11'8" |
| bathroom              | 7'7" x 6'5"   |
| kitchen/dining/living | 6.76m x 3.38m |
| bedroom               | 3.75m x 3.56m |
| bathroom              | 2.31m x 1.96m |