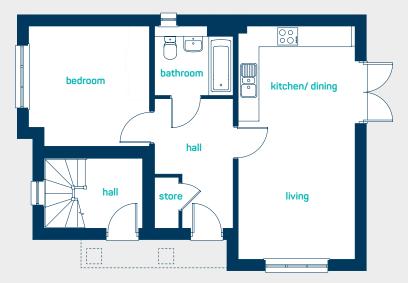

### ground floor apartment

## ground floor apartment

| kitchen/dining/living | 22'2" x 11'1" |
|-----------------------|---------------|
| bedroom               | 11'6" x 11'5" |
| bathroom              | 7'6" x 6'5"   |
| kitchen/dining/living | 6.76m x 3.38m |
| bedroom               | 3.50m x 3.48m |
| bathroom              | 2.27m x 1.96m |