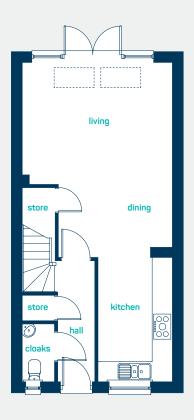

#### ground floor

 $\begin{array}{lll} \mbox{lounge / dining} & 18' \times 14'7'' \\ \mbox{kitchen} & 12'1'' \times 7'3'' \\ \mbox{cloaks} & 5'8'' \times 3'2'' \end{array}$ 

 $\begin{array}{ll} \mbox{lounge / dining} & 5.47\mbox{m} \times 4.45\mbox{m} \\ \mbox{kitchen} & 3.68\mbox{m} \times 2.21\mbox{m} \\ \mbox{cloaks} & 1.72\mbox{m} \times 0.96\mbox{m} \end{array}$ 