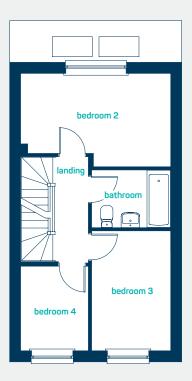

#### first floor

bedroom 2 14'7" x 9'1" bedroom 3 1'8" x 7'8" bedroom 4 8'3" x 6'7" bathroom 7'8" x 5'7"

 $\begin{array}{lll} \text{bedroom 2} & \text{4.45m} \times 2.77\text{m} \\ \text{bedroom 3} & \text{3.56m} \times 2.35\text{m} \\ \text{bedroom 4} & \text{2.51m} \times 2.01\text{m} \\ \text{bathroom} & \text{2.35m} \times 1.71\text{m} \end{array}$ 