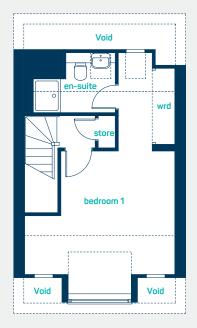

#### second floor

 $\begin{array}{lll} \text{bedroom 1} & 14'7'' \times 14' \\ \text{dressing area} & 9'7'' \times 5'6'' \\ \text{en-suite} & 8' \times 5'10'' \end{array}$ 

 $\begin{array}{lll} \text{bedroom 1} & \text{4.45m x 4.26m} \\ \text{dressing area} & \text{2.92m x 1.67m} \\ \text{en-suite} & \text{2.43m x 1.77m} \\ \end{array}$ 