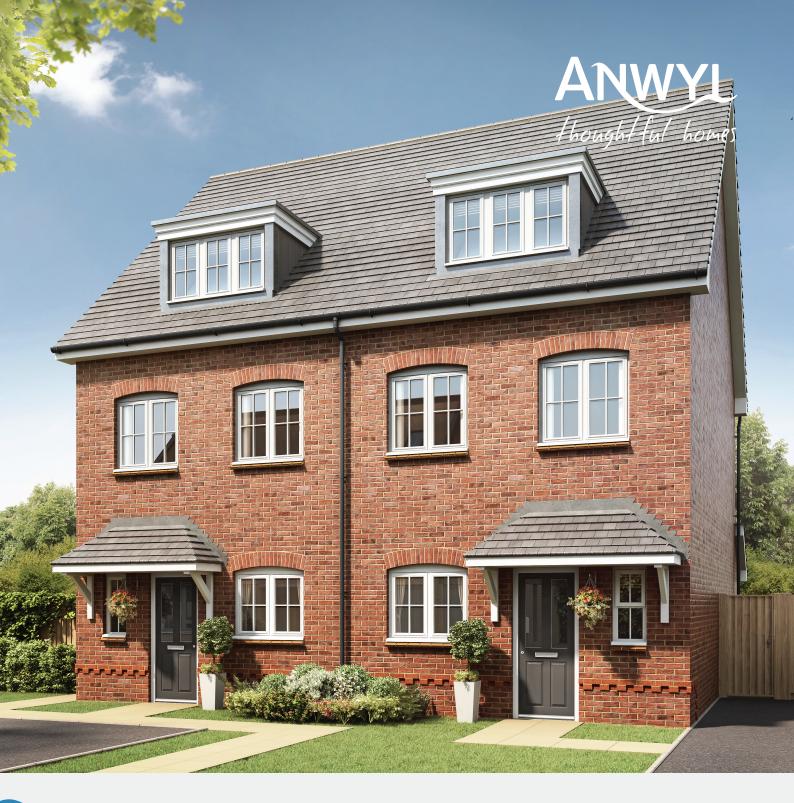

# the euxton

4 bed semi-detached

A 2.5 storey, 4 bedroom <u>semi-defached</u> home. Key features include a large open plan kitchen-dining and living room that spans across the ground floor with French doors leading out to the rear, 4 bedrooms including a top floor master bedroom with en-suite shower room and dressing area and a separate family bathroom.

### www.anwylhomes.co.uk

Anwyl Homes is a Registered Developer with the NHQB. This is a computer-generated image of the euxton, elevation treatment may vary. Room sizes are approximate, dimensions are taken from the longest room point (please consult homes advisor for measurement points). Plots may be handed and any garages may be single or double. Kitchen and bathroom layouts are indicative. These plans are correct at the time of going to press, but may be subject to change during construction. Please ensure that you check for specific plot details. 01/11/22.