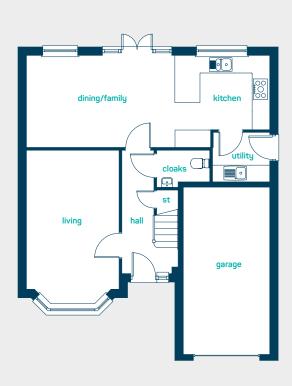

#### ground floor

| kitchen/dining/<br>family<br>utility<br>living room<br>cloaks | 28'6" x 11"<br>7'7" x 5'10"<br>17'8" x10'9"<br>5'1" x 4 |
|---------------------------------------------------------------|---------------------------------------------------------|
| kitchen/dining/<br>family                                     | 8.67m x 3.35m                                           |
| utility<br>living room<br>cloaks                              | 2.3m x 1.76m<br>5.38m x 3.27m<br>1.54m x 1.21m          |