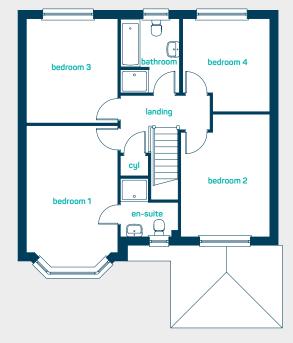

#### first floor

| bedroom 1 | 16'9" × 10'8" |
|-----------|---------------|
| en-suite  | 6'9" × 6'9"   |
| bedroom 2 | 14'9" × 10'5" |
| bedroom 3 | 12'2" × 10'8" |
| bedroom 4 | 10'6" × 10'2" |
| bathroom  | 8'6" × 6'11"  |
| bedroom 1 | 5.09m x 3.25m |
| en-suite  | 2.07m x 2.07m |
| bedroom 2 | 4.49m x 3.16m |
| bedroom 3 | 3.72m x 3.25m |
| bedroom 4 | 3.19m x 3.09m |
| bathroom  | 2.60m x 2.11m |