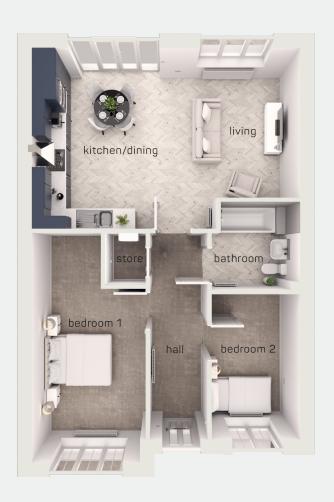

## ground floor

kitchen/dining/

21'6" x 14'5"

living

bedroom 1 bedroom 2

bathroom

9'0" x 18'4" 7'1" x 11'8" 7'1" x 7'1"

kitchen/dining/

living

bedroom 1

bedroom 2

bathroom

2.75m x 5.60m 2.15m x 3.55m

6.55m x 4.40m

2.15m x 2.15m

**the hawarden** 2 bed semi-detached