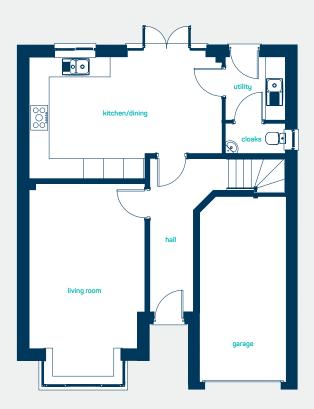

## ground floor

| kitchen/dining       | 19'0" x 12'0"  |
|----------------------|----------------|
| utility              | 6'3" x 5'11"   |
| living room(inc bay) | 19'0" x 11' 5" |
| cloaks               | 5'11" x 2'11"  |
| kitchen/dining       | 5.79m x 3.65m  |
| utility              | 1.90m x 1.80m  |
| living room(inc bay) | 5.79m x 3.48m  |
| cloaks               | 1.80m x 0.90m  |

| bedroom 1 | 14'11" x 13'0" |
|-----------|----------------|
| en-suite  | 8'8" x 3'11"   |
| bedroom 2 | 12'5" x 10'6"  |
| bedroom 3 | 11'11" x 8'2"  |
| bedroom 4 | 10'8" x 9'3"   |
| bathroom  | 6'11" x 5'8"   |
| bedroom 1 | 4.54m x 3.95m  |
| en-suite  | 2.65m x 1.20m  |
| bedroom 2 | 3.77m x 3.19m  |
| bedroom 3 | 3.64m x 2.48m  |
| bedroom 4 | 3.25m x 2.81m  |
| bathroom  | 2.10m x 1.73m  |