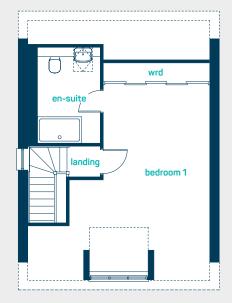

#### second floor

bathroom

bedroom 1 21'11" x 14'7" en-suite 1 10'0"x 6'7" bedroom 1 6.68m x 4.45m en-suite 1 3.05m x 2.00m