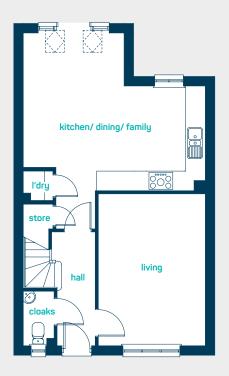

### ground floor

kitchen/dining 18'10" x 16'4" /family living room 15'9" x 11'0" laundry cupboard cloaks  $3'1" \times 3'0"$ 

kitchen/dining /family living room

living room 4.79m x 3.36m laundry cupboard 0.94m x 0.92m cloaks 1.71m x 0.96m

5.75m x 4.97m

2.26m x 1.71m