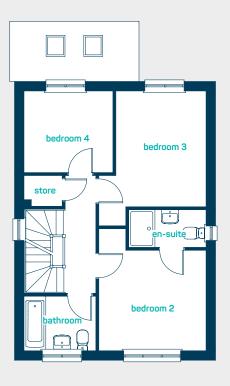

#### first floor

bedroom 2 11'1" × 10'5" 8'0" x 3'11" en-suite 2 bedroom 3 12'0 x 11'1" 9'3" x 8'5" bedroom 4 7'5" × 5'7" hathroom bedroom 2 3.39m x 3.17m en-suite 2 2.44m x 1.20m bedroom 3 3.66m x 3.39m 2.81m x 2.57m bedroom 4

#### second floor

bathroom

bedroom 1 21'11" x 14'7" en-suite 1 10'0"x 6'7" bedroom 1 6.68m x 4.45m en-suite 1 3.05m x 2.00m