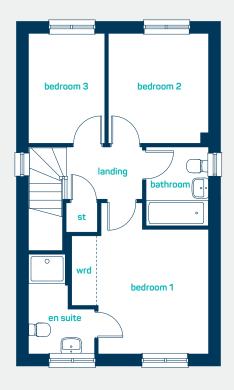

## first floor

bedroom 1 12' 3" x 11' 2" bedroom 2 9' 10" x 8' 11" bedroom 3 9' 10" x 6' 10" bathroom 7' 1" x 5' 7" en-suite 8" 11' x 5' 11"

 $\begin{array}{lll} \text{bedroom 1} & 3.73\,\text{m} \times 3.40\,\text{m} \\ \text{bedroom 2} & 3.00\,\text{m} \times 2.73\,\text{m} \\ \text{bedroom 3} & 3.00\,\text{m} \times 2.08\,\text{m} \\ \text{bathroom} & 2.15\,\text{m} \times 1.70\,\text{m} \\ \text{en-suite} & 2.73\,\text{m} \times 1.80\,\text{m} \end{array}$ 