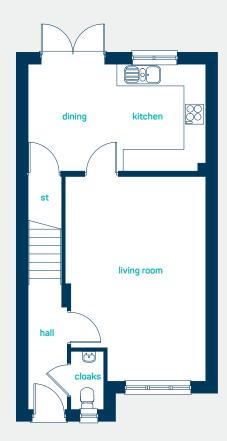

## ground floor

kitchen/dining 16' 1" x 9' 8" living room 18' 7" x 12' 9" cloaks 5' 3" x 3' 0"

kitchen/dining 4.90m x 2.95m living room 5.65m x 3.88m cloaks 1.60m x 0.91m