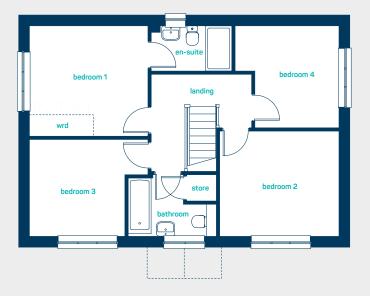

| bedroom 1 | 11'9" x 10'11" |
|-----------|----------------|
| en-suite  | 8'0" x 4'7"    |
| bedroom 2 | 11'11" x 10'6" |
| bedroom 3 | 11'9" x 9'9"   |
| bedroom 4 | 10'4" x 10'2"  |
| bathroom  | 8'11" x 6'3"   |
| bedroom 1 | 3.58m x 3.33m  |
| en-suite  | 2.44m x 1.40m  |
| bedroom 2 | 3.63m x 3.20m  |
| bedroom 3 | 3.58m x 2.97m  |
| bedroom 4 | 3.16m x 3.10m  |
| bathroom  | 2.71m x 1.90m  |