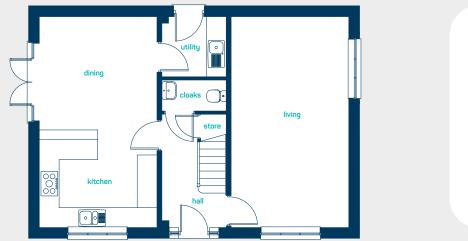

## ground floor

first floor

| kitchen/dining<br>utility<br>living room<br>cloaks | 21'0" x 11'9"<br>6'5" x 6'1"<br>21'0" x 11'9"<br>6'5" x 3'0"     |
|----------------------------------------------------|------------------------------------------------------------------|
| kitchen/dining<br>utility<br>living room<br>cloaks | 6.40m x 3.57m<br>1.95m x 1.85m<br>6.40m x 3.57m<br>1.95m x 0.92m |