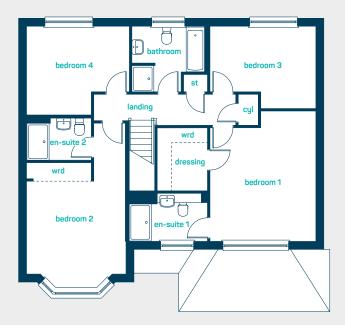

### first floor

| bedroom 1                                                           | 16'2" x 13'1"                                                                     |
|---------------------------------------------------------------------|-----------------------------------------------------------------------------------|
| dressing room                                                       | 7'10" x 6'3"                                                                      |
| en-suite 1                                                          | 9'9" x 5'11"                                                                      |
| bedroom 2                                                           | 20'6" x 12'3"                                                                     |
| en-suite 2                                                          | 8′0″ x 5′3″                                                                       |
| bedroom 3                                                           | 13'1" x 10'2"                                                                     |
| bedroom 4                                                           | 12'8" x 10'11"                                                                    |
| bathroom                                                            | 9′1″ x 8′1″                                                                       |
|                                                                     |                                                                                   |
|                                                                     |                                                                                   |
| bedroom 1                                                           | 4.92m x 3.99m                                                                     |
| bedroom 1<br>dressing room                                          | 4.92m x 3.99m<br>2.38m x 1.90m                                                    |
|                                                                     |                                                                                   |
| dressing room                                                       | 2.38m x 1.90m                                                                     |
| dressing room<br>en-suite 1                                         | 2.38m x 1.90m<br>2.96m x 1.80m                                                    |
| dressing room<br>en-suite 1<br>bedroom 2                            | 2.38m x 1.90m<br>2.96m x 1.80m<br>6.25m x 3.72m                                   |
| dressing room<br>en-suite 1<br>bedroom 2<br>en-suite 2              | 2.38m x 1.90m<br>2.96m x 1.80m<br>6.25m x 3.72m<br>2.43m x 1.59m                  |
| dressing room<br>en-suite 1<br>bedroom 2<br>en-suite 2<br>bedroom 3 | 2.38m x 1.90m<br>2.96m x 1.80m<br>6.25m x 3.72m<br>2.43m x 1.59m<br>3.99m x 3.10m |