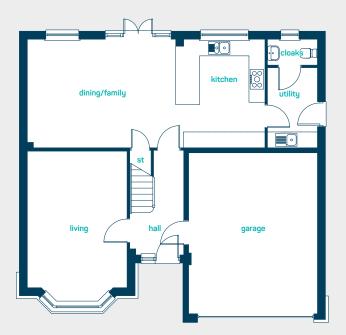

#### ground floor

| kitchen/dining/<br>family<br>utility<br>living room<br>cloaks | 29′5″ x 13′5″<br>9′11″ x 6′1″<br>18′7″ x 12′3″<br>6′1″ x 3′2″    |
|---------------------------------------------------------------|------------------------------------------------------------------|
| kitchen/dining/<br>family<br>utility<br>living room<br>cloaks | 8.97m x 4.08m<br>3.03m x 1.87m<br>5.67m x 3.72m<br>1.87m x 0.95m |