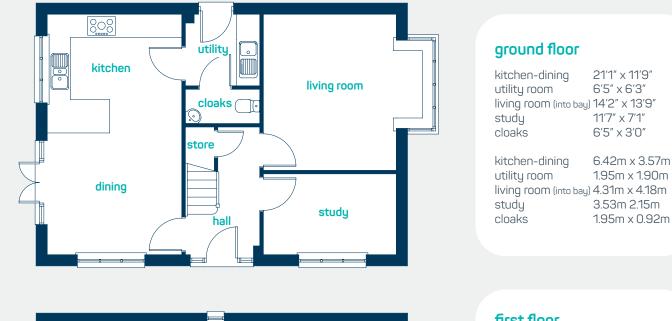

## www.anwylhomes.co.uk -

Anwyl Homes is a Registered Developer with the NHQB. This is a computer-generated image of the evesham, elevation treatment may vary. Room sizes are approximate, dimensions are taken from the longest room point (please consult homes advisor for measurement points). Plots may be handed and any garages may be single or double. Kitchen and bathroom layouts are indicative. These plans are correct at the time of going to press, but may be subject to change during construction. Please ensure that you check for specific plot details. 01/11/22.