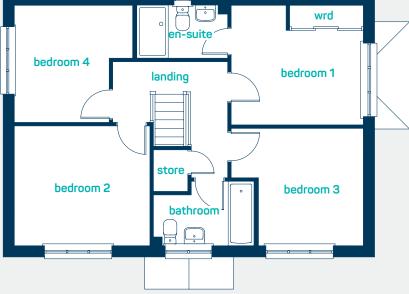

## first floor

| bedroom 1 | 11'7" x 10'6"  |
|-----------|----------------|
| en-suite  | 8'0" x 4'7"    |
| bedroom 2 | 11'11" x 10'6" |
| bedroom 3 | 11'7" x 10'3"  |
| bedroom 4 | 10'4" x 10'3"  |
| bathroom  | 8'11" x 5'7"   |
| bedroom 1 | 3.53m x 3.19m  |
| en-suite  | 2.44m x 1.40m  |
| bedroom 2 | 3.63m x 3.21m  |
| bedroom 3 | 3.53m x 3.13m  |
| bedroom 4 | 3.16m x 3.13m  |
| bathroom  | 2.71m x 1.71m  |

## www.anwylhomes.co.uk -

Anwyl Homes is a Registered Developer with the NHQB. This is a computer-generated image of the evesham, elevation treatment may vary. Room sizes are approximate, dimensions are taken from the longest room point (please consult homes advisor for measurement points). Plots may be handed and any garages may be single or double. Kitchen and bathroom layouts are indicative. These plans are correct at the time of going to press, but may be subject to change during construction. Please ensure that you check for specific plot details. 01/11/22.