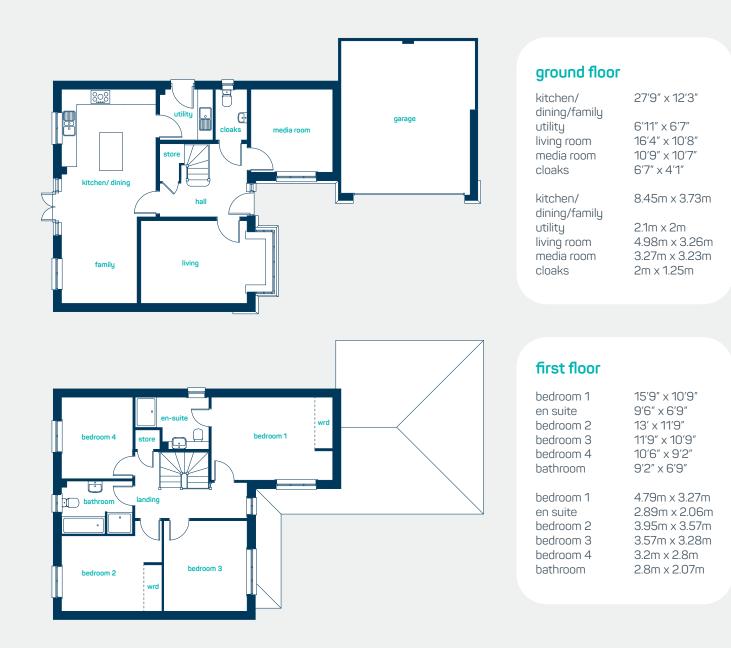

## www.anwylhomes.co.uk

Anwyl Homes is a Registered Developer with the NHQB. This is a computer-generated image of the caernarfon, elevation treatment may vary. Room sizes are approximate, dimensions are taken from the longest room point (please consult homes advisor for measurement points). Plots may be handed and any garages may be single or double. Kitchen and bathroom layouts are indicative. These plans are correct at the time of going to press, but may be subject to change during construction. Please ensure that you check for specific plot details. 01/11/22.