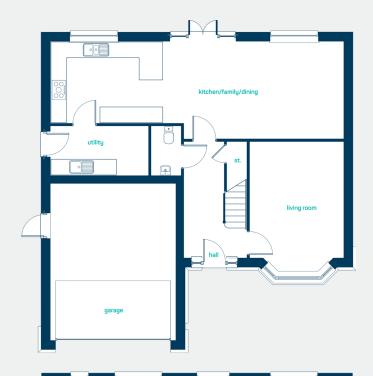

#### ground floor

| 36'8" x 12'1"<br>12'3" x 6'1"<br>11'8" x 16'3"<br>3'8" x 6'1" |
|---------------------------------------------------------------|
| 11.16m x 3.69m                                                |
| 3.73m x 1.85m<br>3.55m x 4.96m<br>1.13m x 1.85m               |
|                                                               |