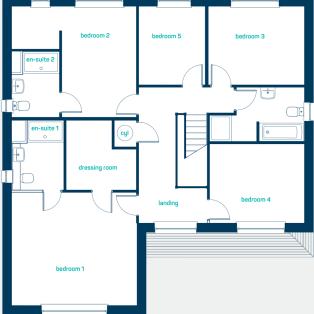

#### first floor

| bedroom 1                                                                                         | 15'7" x 14'1"                                                                                                       |
|---------------------------------------------------------------------------------------------------|---------------------------------------------------------------------------------------------------------------------|
| en-suite 1                                                                                        | 6′5″ x 8′9″                                                                                                         |
| dressing room                                                                                     | 8'10" x 8'10"                                                                                                       |
| bedroom 2                                                                                         | 9'4" x 13'10"                                                                                                       |
| en-suite 2                                                                                        | 5′11″ x 8′3″                                                                                                        |
| dressing area                                                                                     | 5'11" x 5'3"                                                                                                        |
| bedroom 3                                                                                         | 12′0″ × 9′9″                                                                                                        |
| bedroom 4                                                                                         | 11'10" x 9'10"                                                                                                      |
| bedroom 5                                                                                         | 8′4″ x 9′9″                                                                                                         |
| bathroom                                                                                          | 11′10″ x 6′10″                                                                                                      |
|                                                                                                   |                                                                                                                     |
|                                                                                                   |                                                                                                                     |
| bedroom 1                                                                                         | 4.75m x 4.29m                                                                                                       |
| bedroom 1<br>en-suite 1                                                                           | 4.75m x 4.29m<br>1.97m x 2.66m                                                                                      |
| en-suite 1                                                                                        |                                                                                                                     |
|                                                                                                   | 1.97m x 2.66m                                                                                                       |
| en-suite 1<br>dressing room                                                                       | 1.97m x 2.66m<br>2.69m x 2.69m                                                                                      |
| en-suite 1<br>dressing room<br>bedroom 2<br>en-suite 2                                            | 1.97m x 2.66m<br>2.69m x 2.69m<br>2.85m x 4.22m                                                                     |
| en-suite 1<br>dressing room<br>bedroom 2                                                          | 1.97m x 2.66m<br>2.69m x 2.69m<br>2.85m x 4.22m<br>1.80m x 2.51m                                                    |
| en-suite 1<br>dressing room<br>bedroom 2<br>en-suite 2<br>dressing area                           | 1.97m x 2.66m<br>2.69m x 2.69m<br>2.85m x 4.22m<br>1.80m x 2.51m<br>1.80m x 1.61m                                   |
| en-suite 1<br>dressing room<br>bedroom 2<br>en-suite 2<br>dressing area<br>bedroom 3              | 1.97m x 2.66m<br>2.69m x 2.69m<br>2.85m x 4.22m<br>1.80m x 2.51m<br>1.80m x 1.61m<br>3.66m x 2.98m                  |
| en-suite 1<br>dressing room<br>bedroom 2<br>en-suite 2<br>dressing area<br>bedroom 3<br>bedroom 4 | 1.97m x 2.66m<br>2.69m x 2.69m<br>2.85m x 4.22m<br>1.80m x 2.51m<br>1.80m x 1.61m<br>3.66m x 2.98m<br>3.60m x 3.00m |