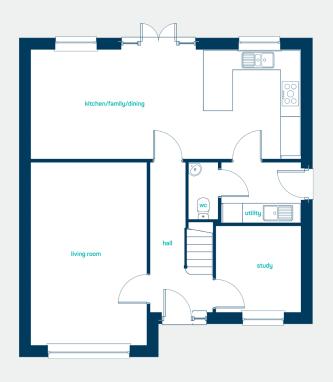

### ground floor

| kitchen/dining/<br>family<br>utility<br>living room<br>study<br>cloaks | 27'0" x 10'10"<br>7'11" x 6'0"<br>11'6" x 18'3"<br>8'6" x 8'7"<br>2'11" x 5'8"    |
|------------------------------------------------------------------------|-----------------------------------------------------------------------------------|
| kitchen/dining/<br>family<br>utility<br>living room<br>study<br>cloaks | 8.24m x 3.31m<br>2.42m x 1.83m<br>3.51m x 5.56m<br>2.59m x 2.62m<br>0.90m x 1.72m |