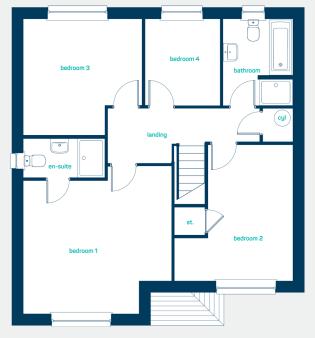

#### first floor

| bedroom 1 | 14'10" x 14'10" |
|-----------|-----------------|
| en-suite  | 8'1" x 3'11"    |
| bedroom 2 | 11'10" x 13'8"  |
| bedroom 3 | 11'11" x 11'7"  |
| bedroom 4 | 7'7" x 8'8"     |
| bathroom  | 6'11" x 8'8"    |
| bedroom 1 | 4.52m x 4.51m   |
| en-suite  | 2.47m x 1.20m   |
| bedroom 2 | 3.62m x 4.16m   |
| bedroom 3 | 3.62m x 3.54m   |
| bedroom 4 | 2.31m x 2.63m   |
| bathroom  | 2.11m x 2.63m   |