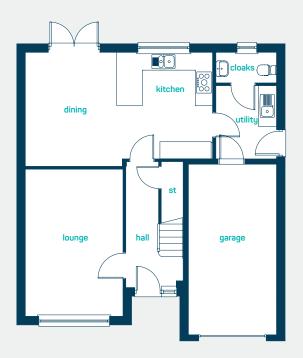

#### ground floor

| ut<br>liv | tchen/dining<br>tility<br>ving room<br>oaks | 21'6" x 13'0"<br>6'11" x 8'6"<br>11'1" x16'10"<br>6'11" x 3'5"   |
|-----------|---------------------------------------------|------------------------------------------------------------------|
| ut<br>liv | tchen/dining<br>tility<br>ving room<br>oaks | 6.56m x 3.96m<br>2.11m x 2.58m<br>3.38m x 5.13m<br>2.11m x 1.05m |