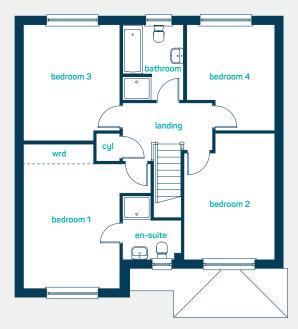

### first floor

| bedroom 1<br>en-suite<br>bedroom 2<br>bedroom 3 | 11'0" x 16'7"<br>6'9" x 7'4"<br>10'5" x 14'6"<br>11'0" x 13'4" |
|-------------------------------------------------|----------------------------------------------------------------|
| bedroom 4                                       | 10'1" x 12'2"                                                  |
| bathroom                                        | 7′0″ × 8′8″                                                    |
|                                                 |                                                                |
| bedroom 1                                       | 3.36m x 5.06m                                                  |
| bedroom 1<br>en-suite                           | 3.36m x 5.06m<br>2.07m x 2.22m                                 |
| 000000000000000000000000000000000000000         |                                                                |
| en-suite                                        | 2.07m x 2.22m                                                  |
| en-suite<br>bedroom 2                           | 2.07m x 2.22m<br>3.16m x 4.42m                                 |