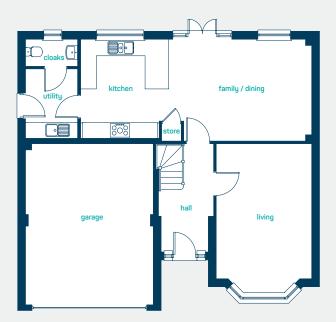

#### ground floor

|                      | chen/dining<br>mily | 29'0" x 12'6"                                                    |
|----------------------|---------------------|------------------------------------------------------------------|
| util<br>livir        | 0                   | 6′6″ × 8′8″<br>11′10″ ×18′6″<br>6′6″ × 3′3″                      |
|                      |                     |                                                                  |
|                      | chen/dining<br>milu | 8.83m x 3.80m                                                    |
| /fa<br>util<br>livir | mily                | 8.83m x 3.80m<br>1.97m x 2.63m<br>3.61m x 5.63m<br>1.97m x 1.00m |