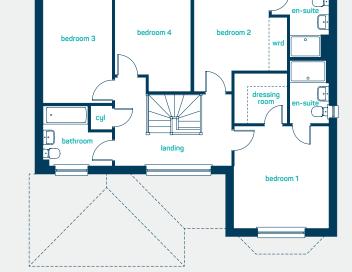

### first floor

| bedroom 1     | 11'10" × 12'8" |
|---------------|----------------|
| en-suite 1    | 4'10" × 7'10"  |
| dressing room | 6'8" × 6'3"    |
| bedroom 2     | 11'9" × 12'8"  |
| en-suite 2    | 7'2" × 8'5"    |
| bedroom 3     | 8'8" × 14'1"   |
| bedroom 4     | 9'7" × 12'8"   |
| bathroom      | 8'8" × 7'5"    |
| bedroom 1     | 3.61m x 3.85m  |
| en-suite 1    | 1.48m x 2.38m  |
| dressing room | 2.03m x 1.90m  |
| bedroom 2     | 3.58m x 3.86m  |
| en-suite 2    | 2.18m x 2.56m  |
| bedroom 3     | 2.64m x 4.29m  |
| bedroom 4     | 2.92m x 3.86m  |
| bathroom      | 2.64m x 2.26m  |