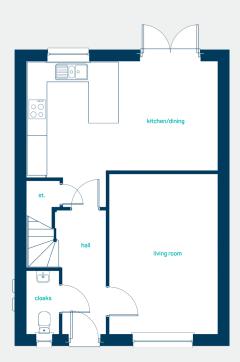

## ground floor

| kitchen/dining | 18'11" × 11'3" |
|----------------|----------------|
| living room    | 10'8" × 15'10" |
| cloaks         | 3'2" × 6'3"    |
| kitchen/dining | 5.76m x 3.43m  |
| living room    | 3.25m x 4.82m  |
| cloaks         | 0.97m x 1.90m  |