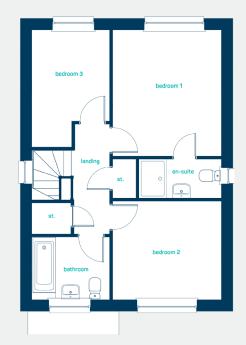

## first floor

| bedroom 1<br>(into door)                                         | 10'10" x 12'8"                                  |
|------------------------------------------------------------------|-------------------------------------------------|
| en-suite<br>bedroom 2<br>(into door)                             | 8'2" × 3'11"<br>10'10" × 9'10"                  |
| bedroom 3<br>bathroom                                            | 7′9″ × 11′9″<br>7′9″ × 6′3″                     |
|                                                                  |                                                 |
| bedroom 1<br>(into door)                                         | 3.31m x 3.85m                                   |
| bedroom 1<br>(into door)<br>en-suite<br>bedroom 2<br>(into door) | 3.31m x 3.85m<br>2.50m x 1.20m<br>3.31m x 3.00m |