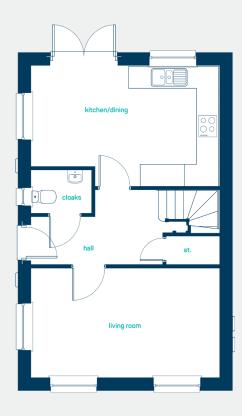

### ground floor

| kitchen/dining | 16'8" x 10'9" |
|----------------|---------------|
| living room    | 16'8" x 9'8"  |
| cloaks         | 5'4" x 3'10"  |
| kitchen/dining | 5.09m x 3.27m |
| living room    | 5.09m x 2.93m |
| cloaks         | 1.63m x 1.18m |