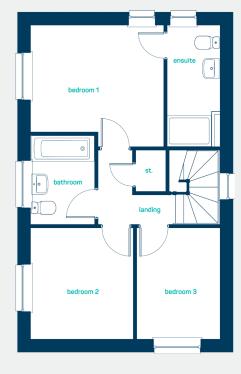

#### first floor

| 1′9″ x 10′9″                                                                    |
|---------------------------------------------------------------------------------|
| l'7" x 10'9"                                                                    |
| )'1" x 9'10"                                                                    |
| "4" x 9'10"                                                                     |
| 5′7″ × 7′11″                                                                    |
| 8.58m x 3.27m<br>.41m x 3.27m<br>2.76m x 2.99m<br>2.23m x 2.99m<br>.71m x 2.41m |
|                                                                                 |