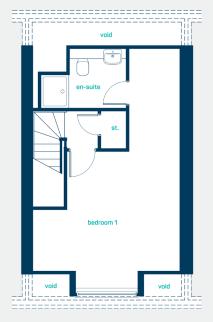

## second floor

bedroom 1 en-suite 14'6" × 13'7" 8'5" × 5'10"

bedroom 1 en-suite 4.42m x 4.14m 2.56m x 1.79m

the euxton 4 bed semi-detached