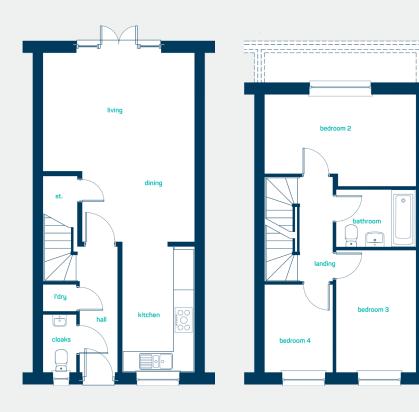

## ground floor

| kitchen            | 6'11" x 12'2" |
|--------------------|---------------|
| living/dining room | 14'7" x 18'4" |
| laundry            | 3'2" x 2'8"   |
| cloaks             | 3'2" x 5'7"   |
| kitchen            | 2.09m x 3.70m |
| living/dining room | 4.45m x 5.58m |
| laundry            | 0.97m x 0.80m |
| cloaks             | 0.97m x 1.70m |

## first floor

| bedroom 2 | 14'7" x 8'11" |
|-----------|---------------|
| bedroom 3 | 7'9" x 11'11" |
| bedroom 4 | 6'7" x 8'6"   |
| bathroom  | 7'9" x 5'7"   |
| bedroom 2 | 4.45m x 2.72m |
| bedroom 3 | 2.35m x 3.62m |
| bedroom 4 | 2.00m x 2.60m |
| bathroom  | 2.35m x 1.71m |