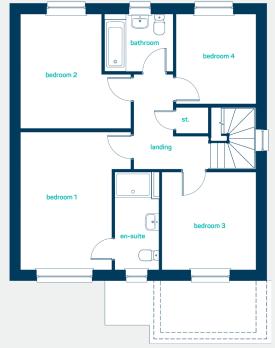

#### first floor

| bedroom 1 | 11'10" x 14'9" |
|-----------|----------------|
| en-suite  | 4'9" x 10'5"   |
| bedroom 2 | 11'10" x 12'3" |
| bedroom 3 | 10'1" x 10'5"  |
| bedroom 4 | 8'6" x 9'8"    |
| bathroom  | 7'5" x 6'1"    |
| bedroom 1 | 3.60m x 4.50m  |
| en-suite  | 1.45m x 3.19m  |
| bedroom 2 | 3.60m x 3.73m  |
| bedroom 3 | 3.06m x 3.19m  |
| bedroom 4 | 2.60m x 2.95m  |
| bathroom  | 2.25m x 1.86m  |