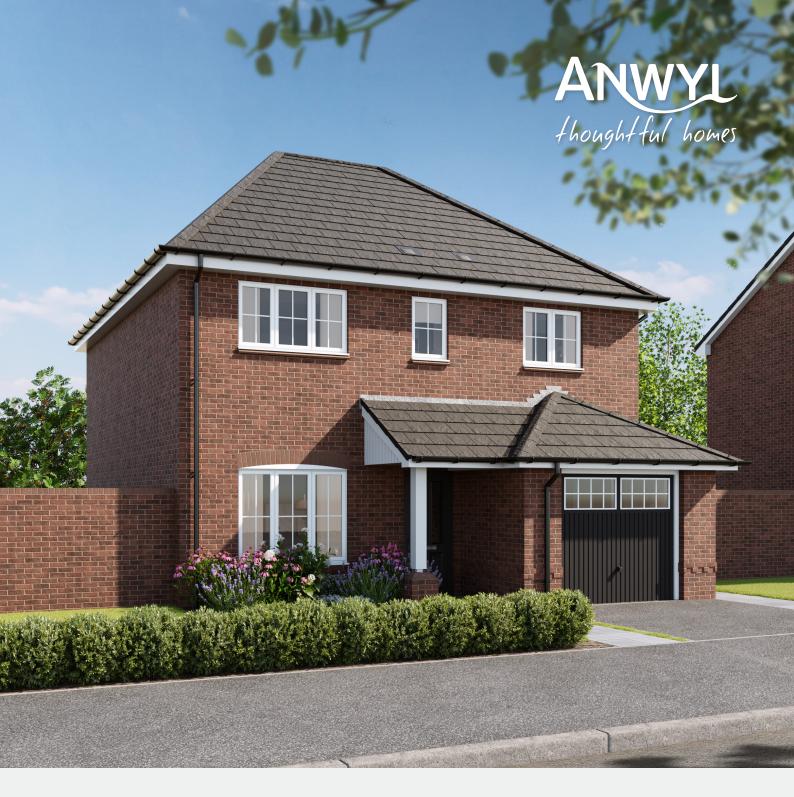

# the lymm 4 bed detached with garage

A <u>spacious</u> 4-bedroom detached home. The Lymm is thoughtfully designed to make the most of the space available, providing a well-planned open plan living space and a separate lounge in which to relax. Boasting 4 generously sized bedrooms, integral garage, lovely high ceilings and a roofed porch the lymm is designed for today's family.

### www.anwylhomes.co.uk

Anwyl Homes is a Registered Developer with the NHQB. This is a computer-generated image of the lymm, elevation treatment may vary. Room sizes are approximate, dimensions are taken from the longest room point (please consult homes advisor for measurement points). Plots may be handed and any garages may be single or double. Kitchen and bathroom layouts are indicative. These plans are correct at the time of going to press, but may be subject to change during construction. Please ensure that you check for specific plot details. 03/09/23