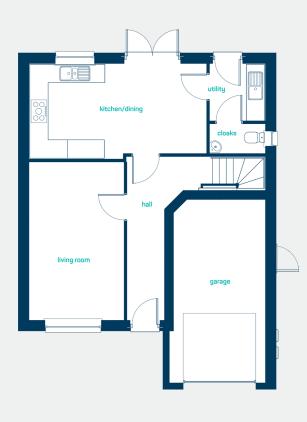

#### ground floor

| kitchen/dining | 19'0" x 10'1"  |
|----------------|----------------|
| utility        | 5'11" x 6'1"   |
| living room    | 10'1" x 16'10" |
| cloaks         | 5'11" x 3'1"   |
| kitchen/dining | 5.78m x 3.07m  |
| utility        | 1.80m x 1.85m  |
| living room    | 3.08m x 5.13m  |
| cloaks         | 1.80m x 0.95m  |