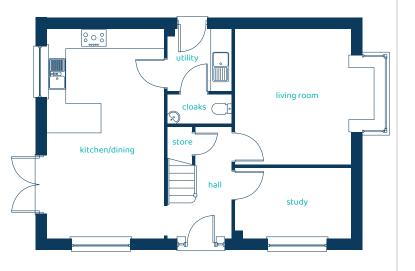

#### **Ground Floor Plan**

#### First Floor Plan

| Room           | Imperial        | Metric        |
|----------------|-----------------|---------------|
| Kitchen/Dining | 11'9" x 21'1"   | 3.57m x 6.43m |
| Living Room    | 14' 2" x 13' 9" | 4.33m x 4.18m |
| Study          | 11′ 7″ × 7′ 1″  | 3.54m x 2.16m |
| Utility        | 6′ 5″ × 6′ 3″   | 1.95m x 1.90m |
| Cloaks         | 6′ 5″ x 3′ 0″   | 1.95m x 0.92m |