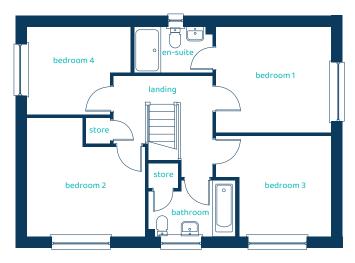

#### First Floor Plan

| Room           | Imperial        | Metric        |
|----------------|-----------------|---------------|
| Kitchen/Dining | 11'9" x 21'1"   | 3.57m x 6.43m |
| Living Room    | 14' 2" x 13' 9" | 4.33m x 4.18m |
| Study          | 11′ 7″ × 7′ 1″  | 3.54m x 2.16m |
| Utility        | 6′ 5″ × 6′ 3″   | 1.95m x 1.90m |
| Cloaks         | 6′ 5″ x 3′ 0″   | 1.95m x 0.92m |

| Room      | <b>Imperial</b> | Metric        |
|-----------|-----------------|---------------|
| Bedroom 1 | 11′ 8″ × 10′ 8″ | 3.55m x 3.25m |
| En-suite  | 8'0" x 4'7"     | 2.43m x 1.40m |
| Bedroom 2 | 11'11" x 12'0"  | 3.63m x 3.65m |
| Bedroom 3 | 11'8" x 10'2"   | 3.55m x 3.09m |
| Bedroom 4 | 10′ 5″ x 8′ 10″ | 3.17m x 2.69m |
| Bathroom  | 8'10" x 5'7"    | 2.70m x 1.71m |