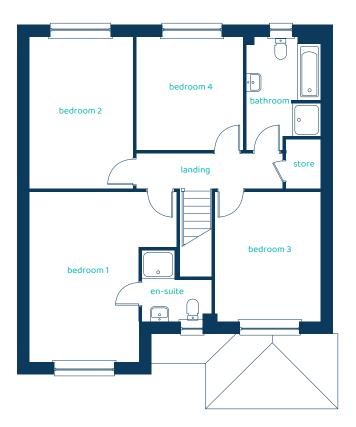

### **First Floor Plan**

| Room      | Imperial       | Metric        |
|-----------|----------------|---------------|
| Bedroom 1 | 14'7" x 16'10" | 4.44m x 5.14m |
| En-suite  | 6'11" x 6'11"  | 2.12m x 2.12m |
| Bedroom 2 | 10'3" x 14'11" | 3.11m x 4.55m |
| Bedroom 3 | 10'6" x 12'10" | 3.20m x 3.90m |
| Bedroom 4 | 10'7" x 11'3"  | 3.22m x 3.42m |
| Bathroom  | 7'5" x 11'3"   | 2.25m x 3.42m |