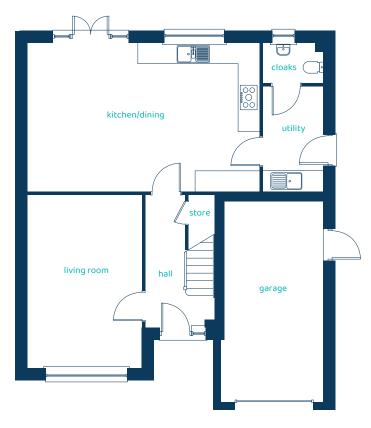

#### **Ground Floor Plan**

| Room           | Imperial      | Metric        |
|----------------|---------------|---------------|
| Kitchen/Dining | 22'6" x 14'8" | 6.85m x 4.46m |
| Living Room    | 10'9" x 17'1" | 3.29m x 5.20m |
| Utility        | 5'11" x 10'5" | 1.80m x 3.17m |
| Cloaks         | 5'11" x 3'11" | 1.80m x 1.20m |
| Garage         | 9'10" x 20'0" | 3.00m x 6.09m |
|                |               |               |