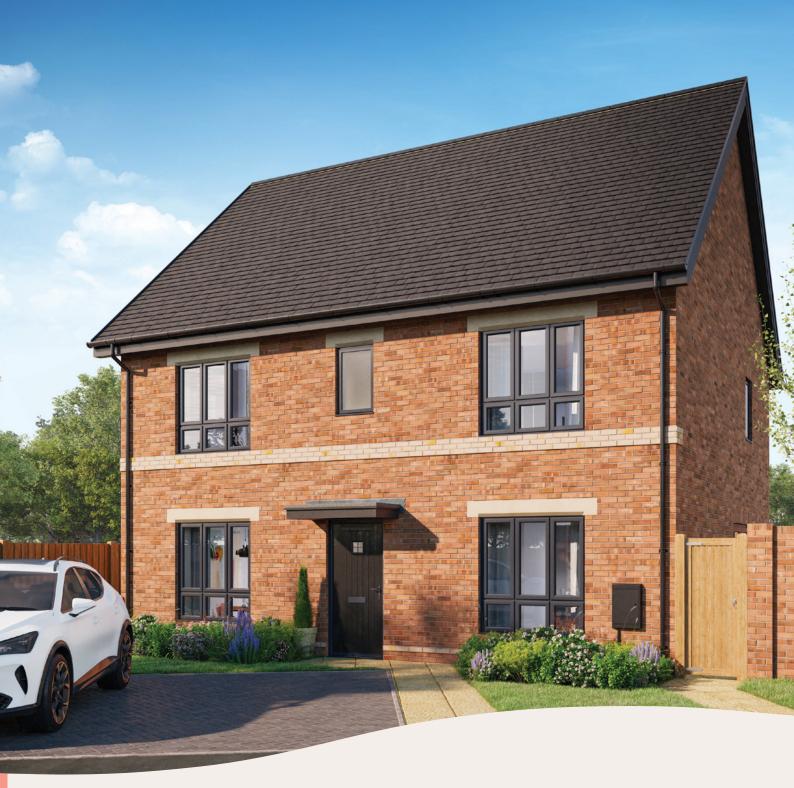

## The Bewsey

## 1 bed semi-detached

A traditionally styled semi-detached home with a modern interior and comfortable open-plan living space.



Predicted EPC rating



anwylhomes.co.uk



| Room           | Imperial      | Metric        |
|----------------|---------------|---------------|
| Living/Dining  | 11'1" x 15'1" | 3.38m x 4.59m |
| Kitchen        | 8'0" x 6'3"   | 2.50m x 1.86m |
| Cloaks         | 2'10" x 5'5"  | 0.85m x 1.64m |
|                |               |               |
| Living/        |               |               |
| Kitchen/Dining | 22'10" x 9'4" | 6.96m x 2.85m |
| Cloaks         | 3'1" x 7'1"   | 0.93m x 2.15m |
|                |               |               |



| Imperial      | Metric                                                       |
|------------