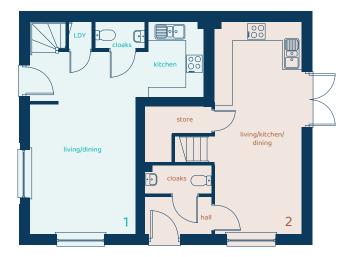

## 1 bed semi-detached

A traditionally styled semi-detached home with a modern interior and comfortable open-plan living space.

Predicted EPC rating

anwylhomes.co.uk

| Room           | Imperial      | Metric        |
|----------------|---------------|---------------|
| Living/Dining  | 11'1" x 15'1" | 3.38m x 4.59m |
| Kitchen        | 8'0" x 6'3"   | 2.50m x 1.86m |
| Cloaks         | 2'10" x 5'5"  | 0.85m x 1.64m |
|                |               |               |
| Living/        |               |               |
| Kitchen/Dining | 22'10" x 9'4" | 6.96m x 2.85m |
| Cloaks         | 3'1" x 7'1"   | 0.93m x 2.15m |
|                |               |               |

| Imperial      | Metric                                                       |
|---------------|--------------------------------------------------------------|
| 14'6" x 11'4" | 4.42m x 3.45m                                                |
| 8'0" x 6'3"   | 2.45m x 1.91m                                                |
| 14'4" x 10'2" | 4.36m x 3.09m                                                |
| 8'3" x 9'4"   | 2.51m x 2.85m                                                |
| 7'4" x 6'3"   | 2.24m x 1.91m                                                |
|               | 14'6" x 11'4"<br>8'0" x 6'3"<br>14'4" x 10'2"<br>8'3" x 9'4" |