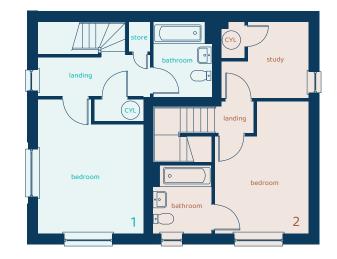

## 1 bed semi-detached

A traditionally styled semi-detached home with a modern interior and comfortable open-plan living space.

Predicted EPC rating

anwylhomes.co.uk

| Room           | Imperial      | Metric        |
|----------------|---------------|---------------|
| Living/Dining  | 11'1" x 15'1" | 3.38m x 4.59m |
| Kitchen        | 8'0" x 6'3"   | 2.50m x 1.86m |
| Cloaks         | 2'10" x 5'5"  | 0.85m x 1.64m |
|                |               |               |
| Living/        |               |               |
| Kitchen/Dining | 22'10" x 9'4" | 6.96m x 2.85m |
| Cloaks         | 3'1" x 7'1"   | 0.93m x 2.15m |
|                |               |               |

| Imperial      | Metric                                                       |
|---------------|--------------------------------------------------------------|
| 14'6" x 11'4" | 4.42m x 3.45m                                                |
| 8'0" x 6'3"   | 2.45m x 1.91m                                                |
| 14'4" x 10'2" | 4.36m x 3.09m                                                |
| 8'3" x 9'4"   | 2.51m x 2.85m                                                |
| 7'4" x 6'3"   | 2.24m x 1.91m                                                |
|               | 14'6" x 11'4"<br>8'0" x 6'3"<br>14'4" x 10'2"<br>8'3" x 9'4" |