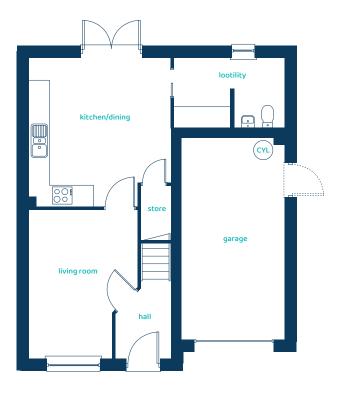

#### **Ground Floor Plan**

#### **First Floor Plan**

| Room           | Imperial      | Met       |
|----------------|---------------|-----------|
| Living Room    | 10'5" x 14'5" | 3.16m x 4 |
| Kitchen/Dining | 13'8" x 14'4" | 4.17m x 4 |
| Lootility      | 10'8" x 6'8"  | 3.26m x   |
| Garage         | 10'1" × 19'8" | 3.08m x   |

| Metric        |  |  |
|---------------|--|--|
| 3.16m x 4.38m |  |  |
| 4.17m x 4.37m |  |  |
| 3.26m x 2.03m |  |  |
| 3.08m x 6.00m |  |  |
|               |  |  |

| Room          | Imperial      | Metric        |
|---------------|---------------|---------------|
| Bedroom 1     | 10'9" x 14'1" | 3.28m x 4.29m |
| Bedroom 2     | 13'8" x 9'10" | 4.17m x 2.99m |
| Bedroom 3     | 13'8" x 11'5" | 4.17m x 3.47m |
| Bathroom      | 6'7" x 7'3"   | 2.01m x 2.21m |
| En-Suite      | 5'2" x 7'10"  | 1.58m x 2.39m |
| Dressing Area | 5'3" x 8'2"   | 1.61m x 2.49m |