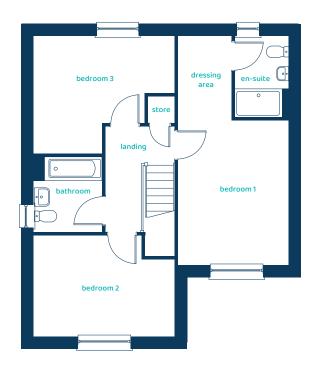

#### **First Floor Plan**

| Room           | Imperial      | Met       |
|----------------|---------------|-----------|
| Living Room    | 10'5" x 14'5" | 3.16m x 4 |
| Kitchen/Dining | 13'8" x 14'4" | 4.17m x 4 |
| Lootility      | 10'8" x 6'8"  | 3.26m x   |
| Garage         | 10'1" × 19'8" | 3.08m x   |

| Metric        |  |  |
|---------------|--|--|
| 3.16m x 4.38m |  |  |
| 4.17m x 4.37m |  |  |
| 3.26m x 2.03m |  |  |
| 3.08m x 6.00m |  |  |
|               |  |  |

| Room          | Imperial      | Metric        |
|---------------|---------------|---------------|
| Bedroom 1     | 10'9" x 14'1" | 3.28m x 4.29m |
| Bedroom 2     | 13'8" x 9'10" | 4.17m x 2.99m |
| Bedroom 3     | 13'8" x 11'5" | 4.17m x 3.47m |
| Bathroom      | 6'7" x 7'3"   | 2.01m x 2.21m |
| En-Suite      | 5'2" x 7'10"  | 1.58m x 2.39m |
| Dressing Area | 5'3" x 8'2"   | 1.61m x 2.49m |