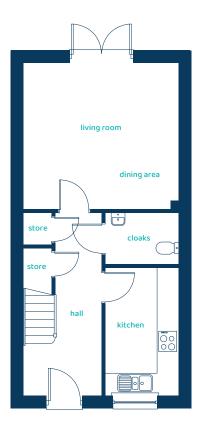

#### **Ground Floor Plan**

RoomKitchenLiving/Dining1Cloaks

 Imperial

 6'10" x 11'11"
 2.0

 14'5" x 13'8"
 4.3

 6'10" x 4'9"
 2.0

**Metric** 2.08m x 3.64m 4.39m x 4.15m 2.09m x 1.45m