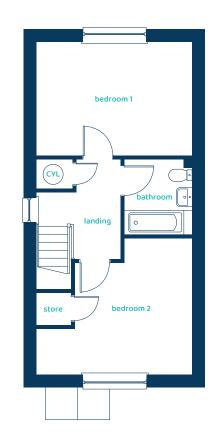

#### **First Floor Plan**

Room Bedroom 1 Bedroom 2 Bathroom Imperial 14'5" x 10'7" 14'5" x 12'8" 6'3" x 7'1"

| Metric        |
|---------------|
| 4.39m x 3.23m |
| 4.39m x 3.87m |
| 1.90m x 2.15m |