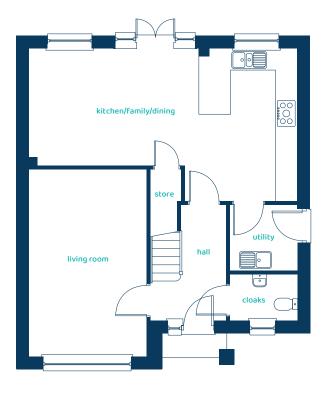

### **Ground Floor Plan**

| bedroom 4  | bathroom 3      |
|------------|-----------------|
|            |                 |
|            | landing         |
| • en-suite |                 |
|            |                 |
|            | store bedroom 2 |
| bedroom 1  |                 |
|            |                 |
|            |                 |

| Room                      | Imperial       | Metric        |
|---------------------------|----------------|---------------|
| Kitchen/Family/<br>Dining | 24'10" x 14'2" | 7.56m x 4.31m |
| Living Room               | 10'9" x 17'3"  | 3.28m x 5.25m |
| Utility                   | 6'3" x 6'2"    | 1.90m x 1.87m |
| Cloaks                    | 6'3" x 4'3"    | 1.90m x 1.30m |