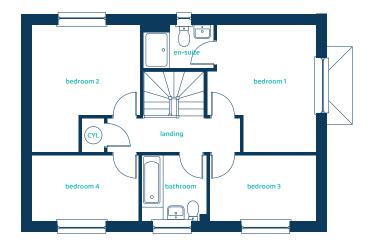

#### **First Floor Plan**

| Room           | Imperial      | Metric        |
|----------------|---------------|---------------|
| Kitchen/Dining | 11'6" x 21'1" | 3.51m x 6.43m |
| Living Room    | 14'1" x 13'9" | 4.30m x 4.18m |
| Study          | 11'6" x 7'1"  | 3.51m x 2.16m |
| Utility        | 7'2" x 4'5"   | 2.18m x 1.35m |
| Cloaks         | 4'9" x 6'3"   | 1.45m x 1.90m |

| Room      | Imperial      | Metric        |
|-----------|---------------|---------------|
| Bedroom 1 | 11'9" x 13'9" | 3.57m x 4.19m |
| En-suite  | 7'8" x 4'8"   | 2.35m x 1.43m |
| Bedroom 2 | 11'9" x 13'9" | 3.57m x 4.19m |
| Bedroom 3 | 11'6" x 7'1"  | 3.50m x 2.15m |
| Bedroom 4 | 11′6 x 7′1″   | 3.52m x 2.15m |
| Bathroom  | 7'1" × 7'1"   | 2.15m x 2.15m |