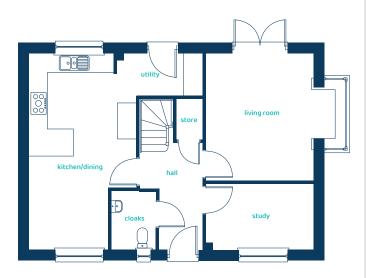

#### **Ground Floor Plan**

#### **First Floor Plan**

| Room           | Imperial      | Metric        |
|----------------|---------------|---------------|
| Kitchen/Dining | 11'6" x 21'1" | 3.51m x 6.43m |
| Living Room    | 14'1" x 13'9" | 4.30m x 4.18m |
| Study          | 11'6" x 7'1"  | 3.51m x 2.16m |
| Utility        | 7'2" x 4'5"   | 2.18m x 1.35m |
| Cloaks         | 4'9" x 6'3"   | 1.45m x 1.90m |