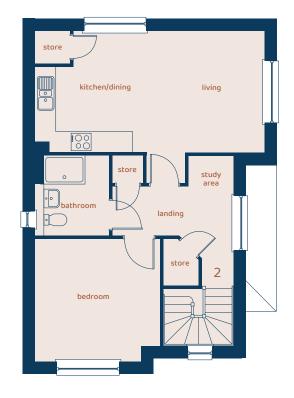

#### **First Floor Apartment**

| Room                      | Imperial       | Metric        |
|---------------------------|----------------|---------------|
| Kitchen/Family/<br>Dining | 21'10" x 11'6" | 6.66m x 3.51m |
| Bedroom                   | 11'1" × 11'4"  | 3.38m x 3.46m |
| Bathroom                  | 6'11" x 7'7"   | 2.11m x 2.32m |

| Room                      | Imperial       | Metric        |
|---------------------------|----------------|---------------|
| Kitchen/Family/<br>Dining | 21'10" x 11'6" | 6.66m x 3.51m |
| Bedroom                   | 11'11" × 11'8" | 3.64m x 3.56m |
| Bathroom                  | 7'1" x 7'7"    | 2.15m x 2.30m |