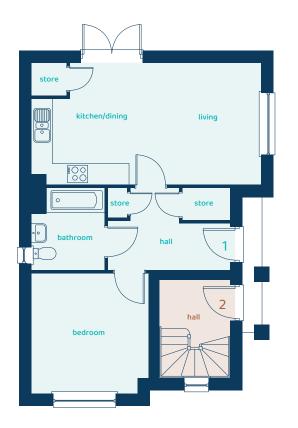

#### **Ground Floor Apartment**

#### **First Floor Apartment**

| Room                      | Imperial       | Metric        |
|---------------------------|----------------|---------------|
| Kitchen/Family/<br>Dining | 21'10" x 11'6" | 6.66m x 3.51m |
| Bedroom                   | 11'1" × 11'4"  | 3.38m x 3.46m |
| Bathroom                  | 6'11" x 7'7"   | 2.11m x 2.32m |