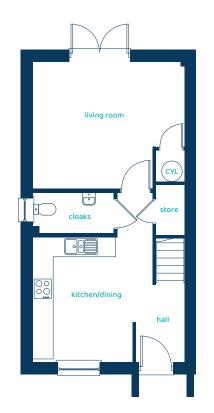

#### **Ground Floor Plan**

#### First Floor Plan

| Room           | Imperial       | Metric        |
|----------------|----------------|---------------|
| Living Room    | 14'10" x 12'4" | 4.51m x 3.75m |
| Kitchen/Dining | 11'8" x 12'2"  | 3.56m x 3.71m |
| Cloaks         | 7'10" x 3'11"  | 2.39m x 1.20m |