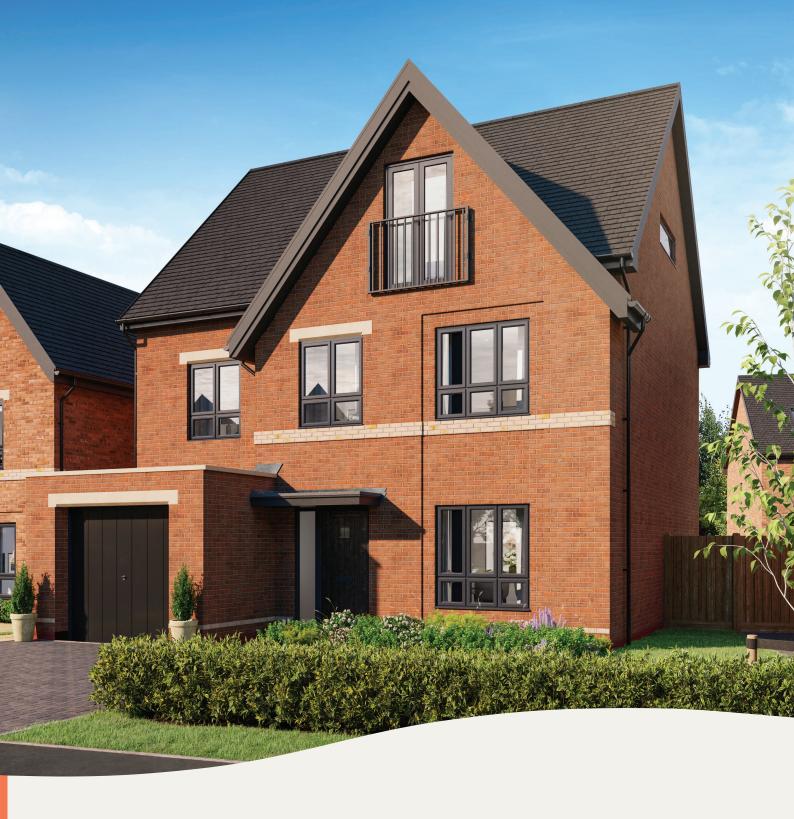

# The Walton

5 bed detached, 3 storey

A luxurious, beautifully styled five-bedroom home with three storeys and a large master suite on the top floor.

Predicted EPC rating

### 5 bed detached, 3 storey

Anwyl Homes is a registered developer with the NHQB. The images on this literature are computer-generated. Specific plots may be 'handed' (mirrored), detached/semi-detached, elevation treatment/roof materials may vary, and any garages may be single or double. Room sizes are approximate, dimensions are taken from the longest room point and are for guidance only. Kitchen and bathroom layouts are indicative. These plans are correct at the time of creation but may be subject to change during construction. Please speak to your Homes Adviser for more details. The Walton 15/07/25.