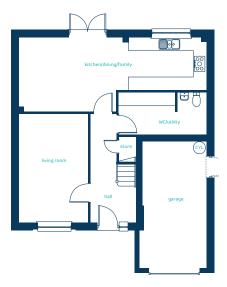

#### **Ground Floor Plan**

| Room          | Imperial       | Metric        |
|---------------|----------------|---------------|
| Living Room   | 10'7" x 16'8"  | 3.22m x 5.08m |
| Kitchen/      |                |               |
| Dining/Family | 28'11" x 11'4" | 8.80m x 3.45m |
| WC/Utility    | 13'6" x 6'5"   | 4.11m x 1.95m |
| Garage        | 10'4" x 19'8"  | 3.16m x 6.00m |