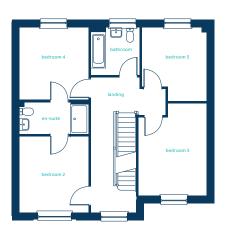

#### First Floor Plan

| Room      | Imperial      | Metric        |
|-----------|---------------|---------------|
| Bedroom 2 | 10'7" x 11'9" | 3.22m x 3.57m |
| Bedroom 3 | 10'7" x 14'3" | 3.23m x 4.34m |
| Bedroom 4 | 10'7" x 11'2" | 3.22m x 3.39m |
| Bedroom 5 | 10'0" x 11'4" | 3.06m x 3.46m |
| Bathroom  | 7'6" x 7'4"   | 2.27m x 2.23m |
| En-Suite  | 10'7" × 4'11" | 3.22m x 1.50m |

#### Second Floor Plan

| Room          | Imperial      | Metric        |
|---------------|---------------|---------------|
| Bedroom 1     | 22'0" x 23'4" | 6.71m x 7.11m |
| Dressing Room | 10'6" x 8'5"  | 3.19m x 2.57m |
| En-Suite      | 6'4" x 11'10" | 1.92m x 3.62m |