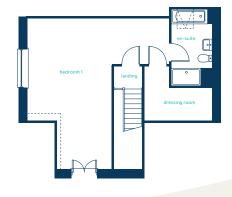

#### Second Floor Plan

| Room          | Imperial      | Metric        |
|---------------|---------------|---------------|
| Bedroom 1     | 22'0" x 23'4" | 6.71m x 7.11m |
| Dressing Room | 10'6" x 8'5"  | 3.19m x 2.57m |
| En-Suite      | 6'4" x 11'10" | 1.92m x 3.62m |