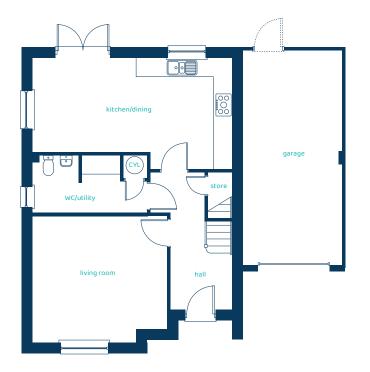

#### **Ground Floor Plan**

#### **First Floor Plan**

| Room           | Imperial       | Metric        |
|----------------|----------------|---------------|
| Living Room    | 14'6" x 13'7"  | 4.41m x 4.14m |
| Kitchen/Dining | 21'6" x 11'11" | 6.55m x 3.63m |
| WC/Utility     | 12'3" x 6'2"   | 3.74m x 1.88m |
| Garage         | 10'9" x 23'3"  | 3.27m x 7.09m |
|                |                |               |

| bedroom 2            | bedroom 4 |  |
|----------------------|-----------|--|
|                      |           |  |
|                      |           |  |
| en-suite Cr bathroom |           |  |
|                      |           |  |
| bedroom 1            | bedroom 3 |  |
|                      |           |  |

Room Imperial Bedroom 1 Bedroom 2 Bedroom 3 Bedroom 4 Bathroom En-Suite

14'4" x 13'2" 14'4" x 10'6" 10'1" x 8'0" 11'7" x 7'0" 8'11" x 6'3" 6'5" x 4'11"

4.35m x 4.02m 4.35m x 3.19m

Metric

3.07m x 2.44m 3.53m x 2.13m 2.72m x 1.91m 1.51m x 1.95m